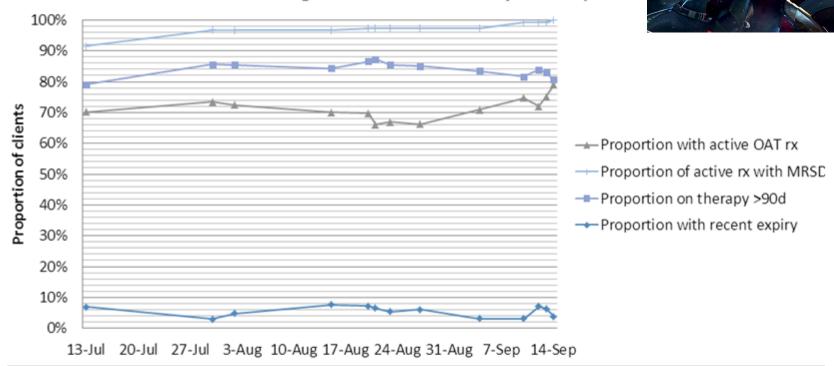

Initiation

- Diagnosis: Updating OUD Dx in EMR
- Treatment Initiation: Getting patients with Dx of OUD on OAT or to come in to discuss OAT options.
- Trying more microdosing among providers



## Change Tested



- Cleaning up our panels by reviewing and closing charts
- To have All OUD patients have updated OUD Dx and OUD form in EMR by sending out lists to MRP's
- Reviewing daily reports from EMR team re: expired scripts
- Contacting patients who do not have an active OAT prescription
- Attempting to close the gap between those with OUD Dx and those who have an active OAT script
- Tracking microdosing attempts and comfort level among providers
- Entering in best way to contact/missed dose action plan

### RSG data





#### RSG data



#### Raven Song BOOST data from daily OUD report



#### Reflection

#### CHALLENGES

- Getting MRP's on board to review panels and close files
- Updating contact info for patients
- Getting patients to do surveys!

#### **SUCCESSES**

- MRP's more comfortable with microdosing starts
- Closing gap between OUD Dx and active OAT scripts
- More discussion within pods re: OUD and QI
- We are booking more appointments for patients on OUD, rather than seeing as walk in (meaning

What has been your biggest lesson learned?

We need <u>up-to-date creative contact info</u> the have successful follow-up and retention!
 Msubwk1\