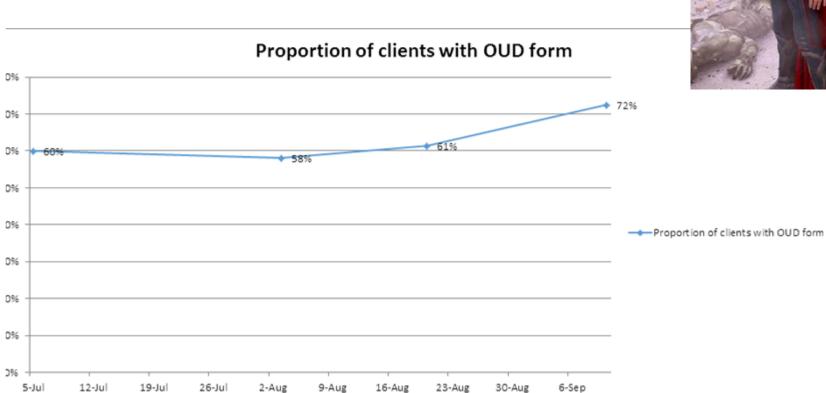

lack Panther
Andriy is superhuman like Thor

## Diagnosis and Treatment Initiation

- Diagnosis: Updating OUD Dx in EMR
- Treatment Initiation: Getting patients with Dx of OUD on OAT or to come in to discuss OAT options.
- Trying more microdosing among providers



## Change Tested



- Cleaning up our panels by reviewing and closing charts
- To have All OUD patients have updated OUD Dx and OUD form in EMR by sending out lists to MRP's
- Reviewing daily reports from EMR team re: expired scripts
- Contacting patients who do not have an active OAT prescription
- Attempting to close the gap between those with OUD Dx and those who have an active OAT script
- Tracking microdosing attempts and comfort level among providers
- Entering in best way to contact/missed dose action plan

### RSG data





#### RSG data



#### Raven Song BOOST data from daily OUD report



#### Reflection

#### CHALLENGES

- Getting MRP's on board to review panels and close files
- Updating contact info for patients
- Getting patients to do surveys!

#### **SUCCESSES**

- MRP's more comfortable with microdosing starts
- Closing gap between OUD Dx and active OAT scripts
- More discussion within pods re: OUD and QI
- We are booking more appointments for patients on OUD, rather than seeing as walk in (meaning

What has been your biggest lesson learned?

We need <u>up-to-date creative contact info</u> the have successful follow-up and retention!
 Msubwk1\