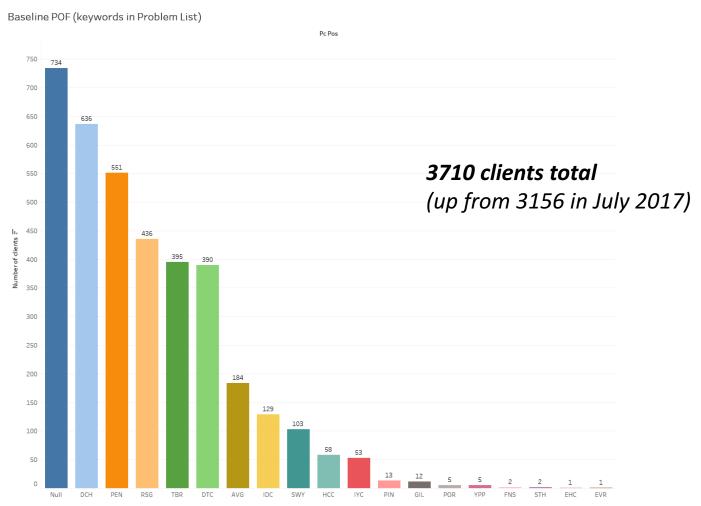

20 Oct 2017 PROMIS Quality of Life Last Lab Results Rapid UDS Results Cumulative View AST: No Result Found O Positive Negative Positive Treatment course Amphetamines: Positive Negative Positive Negative Opinids: Positive Negative Positive 28 Sep 2007 First ever OAT initiation date Benzodiazepines: Positive Negative Positive Positive Negative Negative Buprenorphine: Positive Negative Most recent OAT start date 20 Oct 2017 Hydromorphone: Positive Negative Positive HIV Ab: Urine beta-HCG OAT duration 43



### **OUD** form

#### OUD form PDSAs



Has been used over 3000 times in just over a month





### **OUD** form

Suboxone and Kadian (SROM) prescriptions created using the OUD form (blue) vs. others (grey)



Created with OUD form (IN), without OUD form (OUT)





## Population of focus





## Population of focus



## Example from a pair of teams

- IDC and Raven Song Proactive follow-up for expiring Rx
  - Reminder list of patients due for MMT renewal generated daily and reminder calls made 1 day prior or liaise/task STOP team member on care team

#### PDSA-level measures

- Proportion of clients who attended clinic when rx due
- Number of phone calls made
- Number calls answered
- Time taken to do the work









- all rx

- on 60mg or higher



#### Proportion on methadone 60mg or higher dose





|                   |                               | PLEASE                                               | PRINT