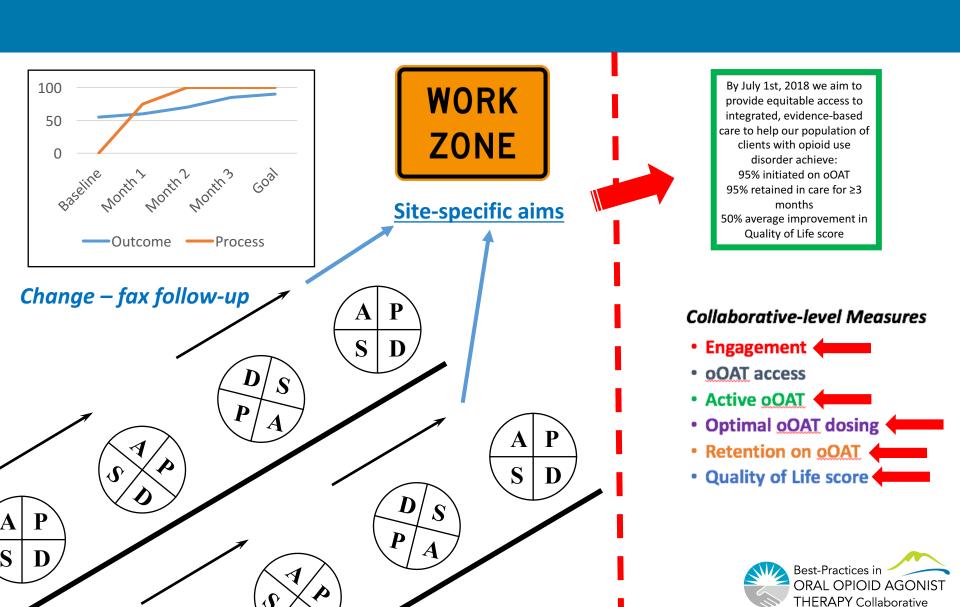

#### Model for Improvement

What are we trying to accomplish?

How will we know that a change is an improvement?

What change can we make that will result in improvement?