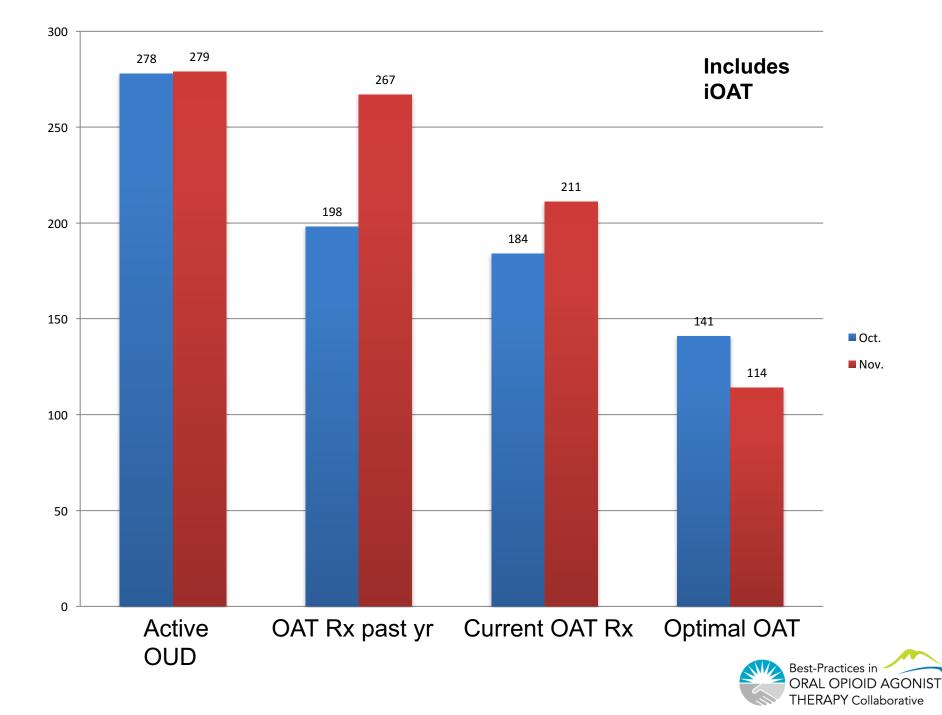

to accomplish?
  - 90% of active VNH clients assessed for OUD and entered into the OUD registry
  - 90% of active OUD clients be initiated on OAT
  - 90% of clients receiving OAT achieve clinical remission within 6 months of initiating treatment
  - 90% of quarterly client narratives suggest positive impacts related to
     SUD care



## Change #1 Tested

- What small tests of change have you tried?
  - Updating OUD Registry

- What were you measuring?
  - Determining our POF → active VNHS clients with OUD

- Analysis:
  - 279 Active VNH clients with OUD



## Change #2 Tested

- What small tests of change have you tried?
  - Updating OUD Measurements

- What were you measuring?
  - Induction OAT date and current OAT dose
  - Effectiveness of the OUD Measurements sheet → Different EMR





# Change #3 Tested

- What small tests of change have you tried?
  - Capturing Client Voice
- What were you measuring?
  - OAT client impact
  - Barriers to Care
  - Recommendations
- Analysis:
  - Overall positive response → decreased illicit opiate use
  - Common Criticisms included:
    - Restricted lifestyle
    - Adverse health affects



### Vancouver Native Health Survey for OAT Clients

| ľ |     |
|---|-----|
| ı | ٠ŧ. |
| ı | т   |
| 1 | -   |

| Patient Information |  |  |  |  |
|---------------------|--|--|--|--|
| Age                 |  |  |  |  |
| Sex                 |  |  |  |  |
| First Nations       |  |  |  |  |

- When did you start opioid replacement therapy; suboxone, methadone, kadian?
- 2. What are some positive effects that the treatment has had on your life?
- A