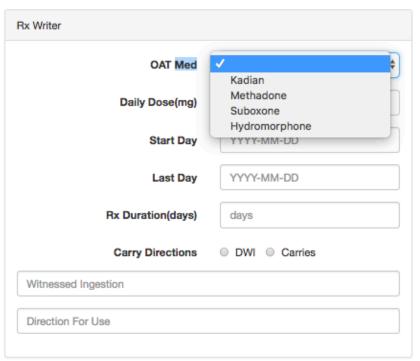

ts that the treatment has had on your life?
- Are there any negative effects the treatment has had on your life?
- 4. Are you able to access staff (e.g. Front staff, nurse, doctor, counselor, etc.) when needed to have your questions answered?
- Are your questions answered in a way you can understand?
- Do you feel your concerns are addressed?
- Did you feel involved in the development of your treatment plan?
- 8. What treatment options were you offered?
- Is there someone you would identify as your primary contact/healthcare provider?
- 10. Do you have any recommendations to improve the program? For the front desk, for the nurse, or for the Doctor?

# Looking forward...

What is next?

- 1. Preventing loss-to-follow-up
- 2. Optimize prescription and tracking data



### Opioid Use Form







# **Contact Information**

### Contact Info.:

- Greta Pauls → gretapauls@gmail.com
- Piotr Klakowicz → piotr.klakowicz@gmail.com
- Amir Wachtel → <u>amir.wachtel94@gmail.com</u>





# Overdose Outreach Team

Chris Dickinson, Erin Isnor, Robyn Putnam, Skye Ruttle, Jesse Hilburt

December 2017



# Background



- Outreach Workers originally part of the Mobile Medical Unit to provide client follow-up (Dec. 2016 Apr. 2017)
- Standalone team as of May 2017



### Overdose Outreach Team

### **Our Purpose:**

To provide support/assistance to individuals and families attempting to navigate substance use services in Vancouver Coastal Health region (Vancouver, Richmond, North Shore)

### Who We Serve:

People in VCH region who have recently experienced an overdose or at high risk of an overd