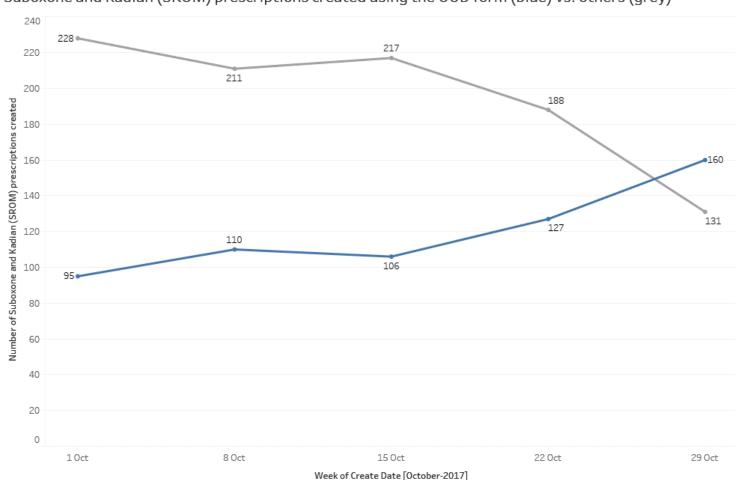

ss to harm reduction supplies 20 Oct 2017 ▼ Aware of supervised consumption sites 20 Oct 2017 PROMIS Quality of Life Last Lab Results Rapid UDS Results Cumulative View AST: No Result Found O Positive Negative Positive Treatment course Amphetamines: Positive Negative Positive Negative Opinids: Positive Negative Positive 28 Sep 2007 First ever OAT initiation date Benzodiazepines: Positive Negative Positive Positive Negative Negative Buprenorphine: Positive Negative Most recent OAT start date 20 Oct 2017 Hydromorphone: Positive Negative Positive HIV Ab: Urine beta-HCG OAT duration 43



### **OUD** form

#### OUD form PDSAs



Has been used over 3000 times in just over a month





### **OUD** form

Suboxone and Kadian (SROM) prescriptions created using the OUD form (blue) vs. others (grey)



Created with OUD form (IN), without OUD form (OUT)





## Population of focus





## Population of focus



## Example from a pair of teams

- IDC and Raven Song Proactive follow-up for expiring Rx
  - Reminder list of patients due for MMT renewal generated daily and reminder calls made 1 day prior or liaise/task STOP team member on care team

#### PDSA-level measures

- Proportion of clients who attended clinic when rx due
- Number of phone calls made
- Number calls answered
- Time taken to do the work









- all rx

- on 60mg or higher



#### Proportion on methadone 60mg or higher dose





|                   |                               | PLEASE                                               | PRINT