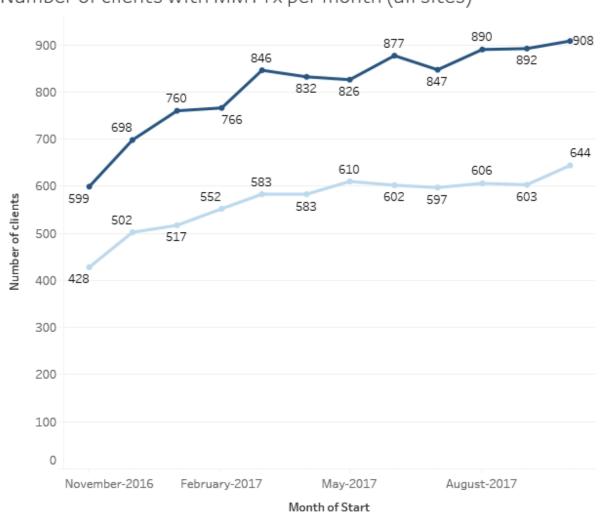

: Positive Negative Positive HIV Ab: Urine beta-HCG OAT duration 43



### **OUD** form

#### OUD form PDSAs



Has been used over 3000 times in just over a month





### **OUD** form

Suboxone and Kadian (SROM) prescriptions created using the OUD form (blue) vs. others (grey)



Created with OUD form (IN), without OUD form (OUT)





## Population of focus





## Population of focus



## Example from a pair of teams

- IDC and Raven Song Proactive follow-up for expiring Rx
  - Reminder list of patients due for MMT renewal generated daily and reminder calls made 1 day prior or liaise/task STOP team member on care team

#### PDSA-level measures

- Proportion of clients who attended clinic when rx due
- Number of phone calls made
- Number calls answered
- Time taken to do the work









- all rx

- on 60mg or higher



#### Proportion on methadone 60mg or higher dose





|                   |                               | PLEASE                                               | PRINT