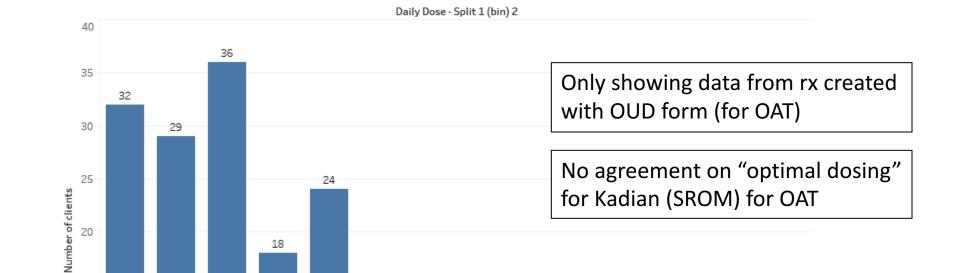

| ERRO FEATS PER WEEK OF WE PHARMACY  (SEVEN)   WHEN SHAMMURE  CPSID | TNesseD |
| DIRECTION FOR USE | 100 mg/day                    | CHARLE ONE DI SI CARRI SI SI SI                      | SPECIFY NUMBER OF THE SECTION IS NUMBER OF THE SECTION IS NUMBER OF THE SECTION IS NOT TH | ERRO FEATS PER WEEK OF WE PHARMACY  (SEVEN)   WHEN SHAMMURE  CPSID | TNESSED |

Methadone form has a standard Daily dose field, whereas the duplicate forms used for Suboxone and Kadian do NOT

Solution – use the OUD form and enter daily dose there



#### Suboxone dosing





Kadian dosing

THERAPY Collaborative



### **Action Period Two**

- Continue tests of change with a focus on PDSA level measures
- In-person practice support- sign-up today!
- Online coaching calls
- Three reporting cycles
- Assessment scale



## Hearing from Teams in Action!

Vancouver Native Health
Pender Community Health Centre
Overdose Outreach Team



# Pender CHC BOOST Team – 2017





# PENDER CHC – BOOST Collaborative Team

Cathy Bennett, RN – Clinic Coordinator
Yandi Kwa, Nurse Practitioner
Dr. Kristin Prabhakar
Karen St. Clair, Clerical Support Clerk
Lynda Thorson, RN – Clinic Coordinator
Alexandra Vause, RN



# PDSA #1 – Developing a Robust OUD Registry

#### PLAN

 Ran stored EMR query from the EMR QI environment BOOST POF Baseline (eliminating ALL duplicated patients)

#### DO

- There were 494 TOTAL patients w