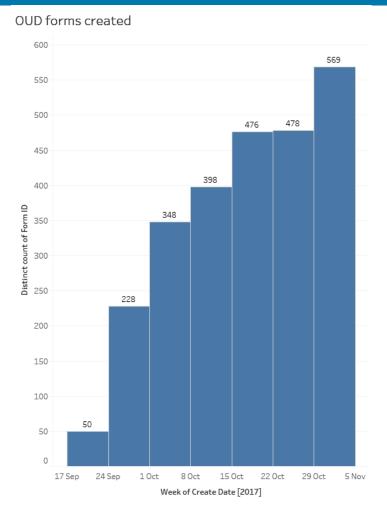

recent OAT start date 20 Oct 2017 Last Verified Date - Verified Today? OAT duration 43 ▼ Has THN training ▼ Has access to harm reduction supplies 20 Oct 2017 ▼ Aware of supervised consumption sites 20 Oct 2017 PROMIS Quality of Life Last Lab Results Rapid UDS Results Cumulative View AST: No Result Found O Positive Negative Positive Treatment course Amphetamines: Positive Negative Positive Negative Opinids: Positive Negative Positive 28 Sep 2007 First ever OAT initiation date Benzodiazepines: Positive Negative Positive Positive Negative Negative Buprenorphine: Positive Negative Most recent OAT start date 20 Oct 2017 Hydromorphone: Positive Negative Positive HIV Ab: Urine beta-HCG OAT duration 43



### **OUD** form

#### OUD form PDSAs



Has been used over 3000 times in just over a month





### **OUD** form

Suboxone and Kadian (SROM) prescriptions created using the OUD form (blue) vs. others (grey)



Created with OUD form (IN), without OUD form (OUT)





## Population of focus





## Population of focus



## Example from a pair of teams

- IDC and Raven Song Proactive follow-up for expiring Rx
  - Reminder list of patients due for MMT renewal generated daily and reminder calls made 1 day prior or liaise/task STOP team member on care team

#### PDSA-level measures

- Proportion of clients who attended clinic when rx due
- Number of phone calls made
- Number calls answered
- Time taken to do the work









- all rx

- on 60mg or higher



#### Proportion on methadone 60mg or higher dose





|                   |                               | PLEASE