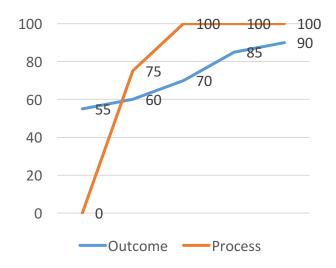

missed dose faxes for day and attempt to contact client to facilitate not missing a subsequent dose
- **Aim**: On December 12, for OUD clients, reduce the number of clients who miss two doses in a row after receiving a missed dose fax on December 11, 2017
- Measurement:
  - Outcome proportion of clients who miss two doses as of Dec 12
  - Balancing time taken for staff to do this work
  - Process # clients where contact is attempted, # clients reached, #faxes (re: first missed dose) received on Dec 11
- Prediction: 90% of clients reached will not miss a second dose



#### From PDSA to Collaborative Outcome



#### PDSA Cycle #1 - DO

- Carry out the planned test of change
- Record any adjustments, both intentional and unintentional, to the stated plan
- Record data outlined in the plan





### PDSA Cycle #1- STUDY

#### What did we learn:

- Process
  - Received 5 faxes on December 11<sup>th</sup> for clients with 1 missed dose
  - LPN attempted to contact 4 out of 5 clients
  - LPN successfully contacted 3 clients
  - No information on how to contact 5<sup>th</sup> client available
- Outcome
  - All 3 clients successfully contacted did not miss dose on December 12th
- Balancing
  - LPN spent 30 minutes attempting to contact clients
- Other Learnings:
  - Contact information not available or up to date for all clients
  - LPN unaware we could contact pharmacy for client contact information
  - LPN suspects there we more clients with missed doses on December 11<sup>th</sup> than the number of faxes received



#### PDSA Cycle #1 - ACT

- PDSA seemed to work lets expand th