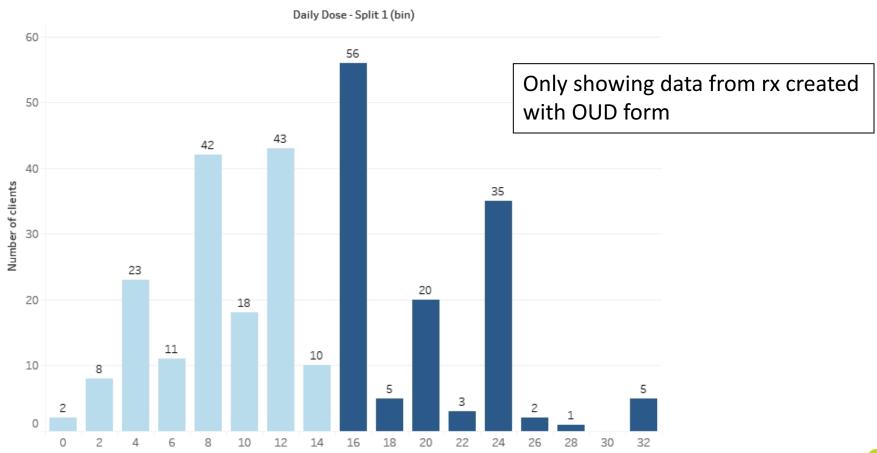

| ERRO FEATS PER WEEK OF WE PHARMACY  (SEVEN)   WHEN SHAMMURE  CPSID | TNesseD |
| DIRECTION FOR USE | 100 mg/day                    | CHARLE ONE DI SI CARRI SI SI SI                      | SPECIFY NUMBER OF THE SECTION IS NUMBER OF THE SECTION IS NUMBER OF THE SECTION IS NOT TH | ERRO FEATS PER WEEK OF WE PHARMACY  (SEVEN)   WHEN SHAMMURE  CPSID | TNESSED |

Methadone form has a standard Daily dose field, whereas the duplicate forms used for Suboxone and Kadian do NOT

Solution – use the OUD form and enter daily dose there



#### Suboxone dosing





Kadian dosing

THERAPY Collaborative



### **Action Period Two**

- Continue tests of change with a focus on PDSA level measures
- In-person practice support- sign-up today!
- Online coaching calls
- Three reporting cycles
- Assessment scale



## Hearing from Teams in Action!

Vancouver Native Health
Pender Community Health Centre
Overdose Outreach Team



# Pender CHC BOOST Team – 2017





# PENDER CHC – BOOST Collaborative Team

Cathy Bennett, RN – Clinic Coordinator
Yandi Kwa, Nurse Practitioner
Dr. Kristin Prabhakar
Karen St. Clair, Clerical Support Clerk
Lynda Thorson, RN – Clinic Coordinator
Alexandra Vause, RN



# PDSA #1 – Developing a Robust OUD Registry

#### PLAN

 Ran stored EMR query from the EMR QI environment BOOST POF Baseline (eliminating ALL duplicated patients)