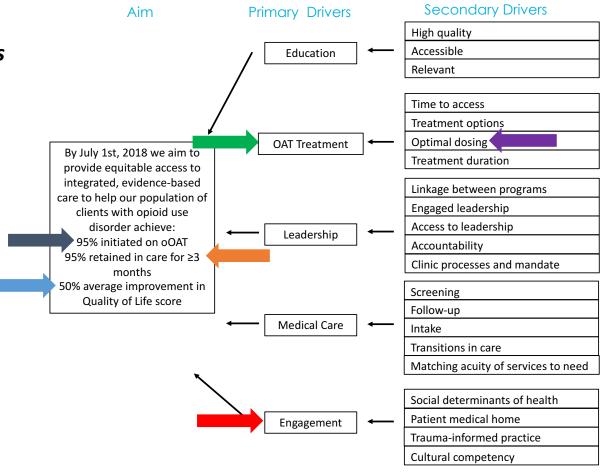

he Model for Improvement - AIM

Teams have been working to refine their aim statements to fit within the Collaborative aim





### PDSA level measures

- Measurements that your team uses to evaluate changes you are testing
- More specific than the <u>Collaborative-level measures (next slide)</u>
- No need to measure these for the entire Collaborative in most cases
- Outcome measures
  - What are you trying to achieve with your change idea?
- Process measures:
  - Are you doing the right things to get there?
- Balancing measures:
  - Are your changes causing problems to other parts of the system?





# **BOOST Driver Diagram** – Measuring Outcomes

### Collaborative-level Measures

- Engagement
- oOAT access
- Active oOAT
- Optimal oOAT dosing
- Retention on oOAT
- Quality of Life score





# OUD Form for measuring Outcomes





### PDSA-level measures

- Measurements that your team uses to evaluate changes you are testing
- More specific than the Collaborative-level measures
- No need to measure these for the entire Collaborative in most cases
- Outcome measures
  - What are you trying to achieve with your change idea?
- Process measures:
  - Are you doing the right things to get there?
- Balancing measures:
  - Are your changes causing problems to other parts of the system?





# A Balancing Measure

















Best-Practices in

ORAL OPIOID AGONIST THERAPY Collaborative

**Aim**: To decrease amount of time we spend dealing with pointy-haired boss

Balancing measure - Boss' wasted time

### Collaborative-level measures

- Do not need to be using collaborative meas