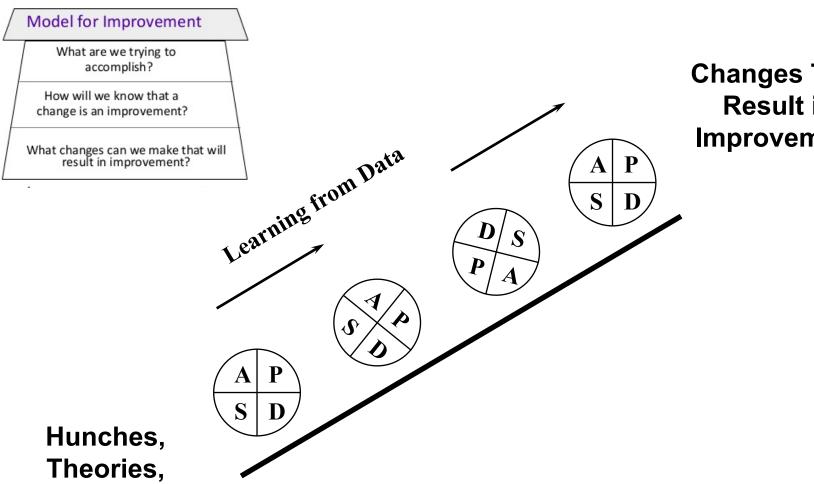

#### Model for Improvement

What are we trying to accomplish?

How will we know that a change is an improvement?

What change can we make that will result in improvement?