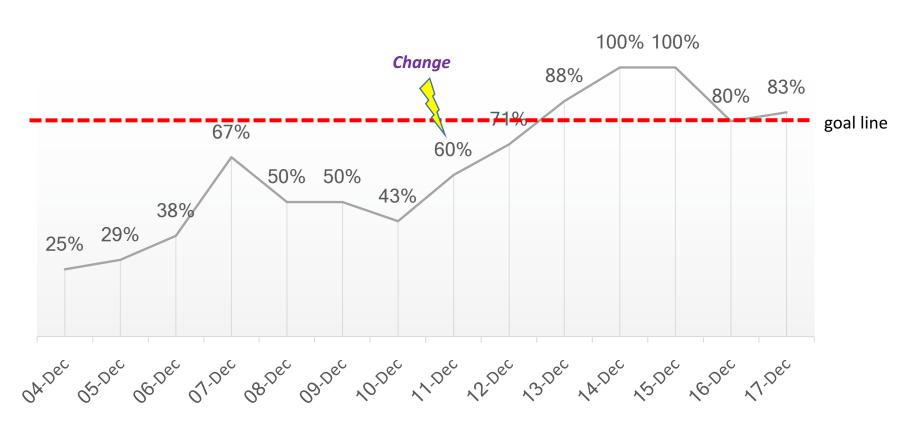

essfully contacted 3 clients
  - No information on how to contact 5<sup>th</sup> client available
- Outcome
  - All 3 clients successfully contacted did not miss dose on December 12th
- Balancing
  - LPN spent 30 minutes attempting to contact clients
- Other Learnings:
  - Contact information not available or up to date for all clients
  - LPN unaware we could contact pharmacy for client contact information
  - LPN suspects there we more clients with missed doses on December 11<sup>th</sup> than the number of faxes received



#### PDSA Cycle #1 - ACT

- PDSA seemed to work lets expand the scale of the test to 1 week (PDSA cycle #2)
- New PSDA's
  - Contact information (PDSA cycle #4)
  - Missed doses having corresponding fax (PDSA cycle #3)



### PDSA Cycle #2 - ACT

#### **Run Chart**



—Proportion who didn't miss second dose



#### Repeated Use of the Cycle



**Changes That** Result in **Improvement** 

**Ideas** 



• "Why aren't we getting faxes for all the missed doses?"



- "Why aren't we getting faxes for all the missed doses?"
- Change Idea: To compare number of faxes received for missed doses to actual number of missed doses
- **Aim**: To ensure we have received a fax from pharmacy for 100% of client missed doses.



#### PDSA-level measures

- Outcome measures
  - What are you trying to achieve with your change idea?
- Process measures:
  - Are you doing the right things to get there?
- Balancing measures:
  - Are your changes causing problems to other parts of the system?



- "Why aren't we getting faxes for all the missed doses?"
- Change Idea: To compare