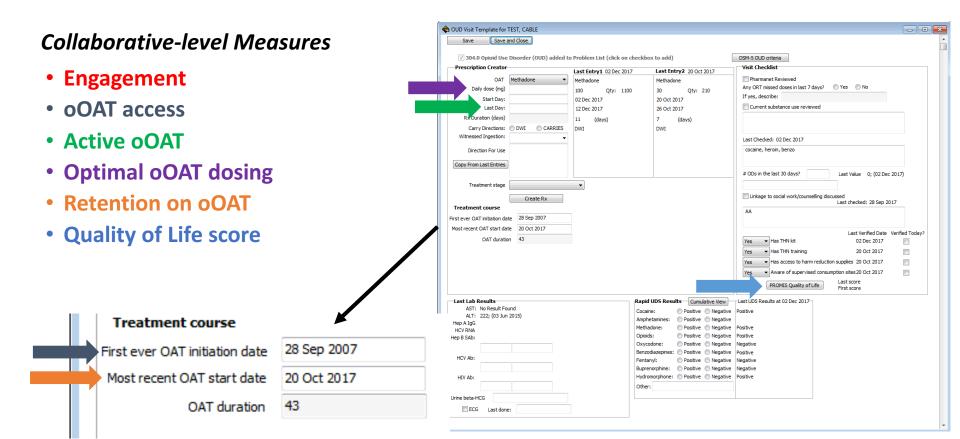

ave been working to refine their aim statements to fit within the Collaborative aim





### PDSA level measures

- Measurements that your team uses to evaluate changes you are testing
- More specific than the <u>Collaborative-level measures (next slide)</u>
- No need to measure these for the entire Collaborative in most cases
- Outcome measures
  - What are you trying to achieve with your change idea?
- Process measures:
  - Are you doing the right things to get there?
- Balancing measures:
  - Are your changes causing problems to other parts of the system?





# **BOOST Driver Diagram** – Measuring Outcomes

### Collaborative-level Measures

- Engagement
- oOAT access
- Active oOAT
- Optimal oOAT dosing
- Retention on oOAT
- Quality of Life score





# OUD Form for measuring Outcomes





### PDSA-level measures

- Measurements that your team uses to evaluate changes you are testing
- More specific than the Collaborative-level measures
- No need to measure these for the entire Collaborative in most cases
- Outcome measures
  - What are you trying to achieve with your change idea?
- Process measures:
  - Are you doing the right things to get there?
- Balancing measures:
  - Are your changes causing problems to other parts of the system?





# A Balancing Measure

















Best-Practices in

ORAL OPIOID AGONIST THERAPY Collaborative

**Aim**: To decrease amount of time we spend dealing with pointy-haired boss

Balancing measure - Boss' wasted time

### Collaborative-level measures

- Do not need to be using collaborative measures to evaluate tests of change
  - Ch