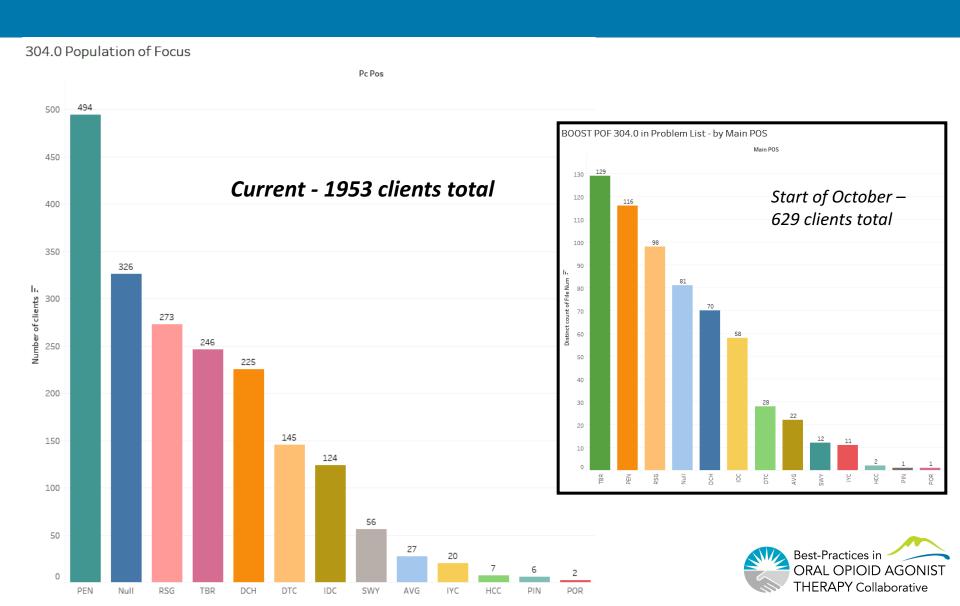

f Life Last Lab Results Rapid UDS Results Cumulative View AST: No Result Found O Positive Negative Positive Treatment course Amphetamines: Positive Negative Positive Negative Opinids: Positive Negative Positive 28 Sep 2007 First ever OAT initiation date Benzodiazepines: Positive Negative Positive Positive Negative Negative Buprenorphine: Positive Negative Most recent OAT start date 20 Oct 2017 Hydromorphone: Positive Negative Positive HIV Ab: Urine beta-HCG OAT duration 43



### **OUD** form

#### OUD form PDSAs



Has been used over 3000 times in just over a month





### **OUD** form

Suboxone and Kadian (SROM) prescriptions created using the OUD form (blue) vs. others (grey)



Created with OUD form (IN), without OUD form (OUT)





## Population of focus





## Population of focus



## Example from a pair of teams

- IDC and Raven Song Proactive follow-up for expiring Rx
  - Reminder list of patients due for MMT renewal generated daily and reminder calls made 1 day prior or liaise/task STOP team member on care team

#### PDSA-level measures

- Proportion of clients who attended clinic when rx due
- Number of phone calls made
- Number calls answered
- Time taken to do the work









- all rx

- on 60mg or higher



#### Proportion on methadone 60mg or higher dose





|                   |                               | PLEASE                                               | PRINT