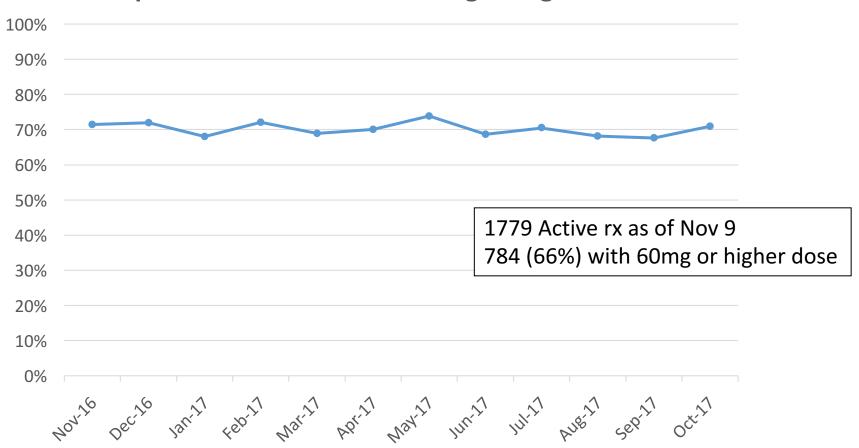

rm

#### OUD form PDSAs



Has been used over 3000 times in just over a month





### **OUD** form

Suboxone and Kadian (SROM) prescriptions created using the OUD form (blue) vs. others (grey)



Created with OUD form (IN), without OUD form (OUT)





## Population of focus





## Population of focus



## Example from a pair of teams

- IDC and Raven Song Proactive follow-up for expiring Rx
  - Reminder list of patients due for MMT renewal generated daily and reminder calls made 1 day prior or liaise/task STOP team member on care team

#### PDSA-level measures

- Proportion of clients who attended clinic when rx due
- Number of phone calls made
- Number calls answered
- Time taken to do the work









- all rx

- on 60mg or higher



#### Proportion on methadone 60mg or higher dose





|                   |                               | PLEASE                                               | PRINT