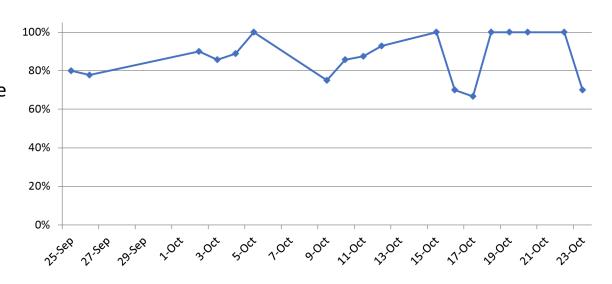

rphone: Positive Negative Positive HIV Ab: Urine beta-HCG OAT duration 43



### **OUD** form

#### OUD form PDSAs



Has been used over 3000 times in just over a month





### **OUD** form

Suboxone and Kadian (SROM) prescriptions created using the OUD form (blue) vs. others (grey)



Created with OUD form (IN), without OUD form (OUT)





## Population of focus





## Population of focus



## Example from a pair of teams

- IDC and Raven Song Proactive follow-up for expiring Rx
  - Reminder list of patients due for MMT renewal generated daily and reminder calls made 1 day prior or liaise/task STOP team member on care team

#### PDSA-level measures

- Proportion of clients who attended clinic when rx due
- Number of phone calls made
- Number calls answered
- Time taken to do the work









- all rx

- on 60mg or higher



#### Proportion on methadone 60mg or higher dose





|                   |                               | PLEASE                                               | PRINT