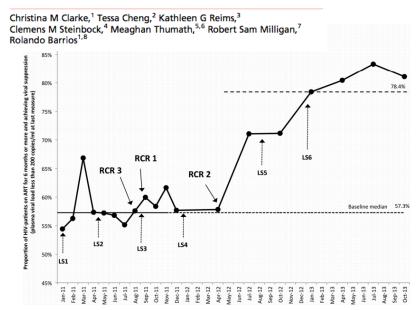

Figure 5 Antiretroviral therapy (ART) uptake for ≥6 months and achieving viral suppression. LS, learning session; RCR, run chart rule.