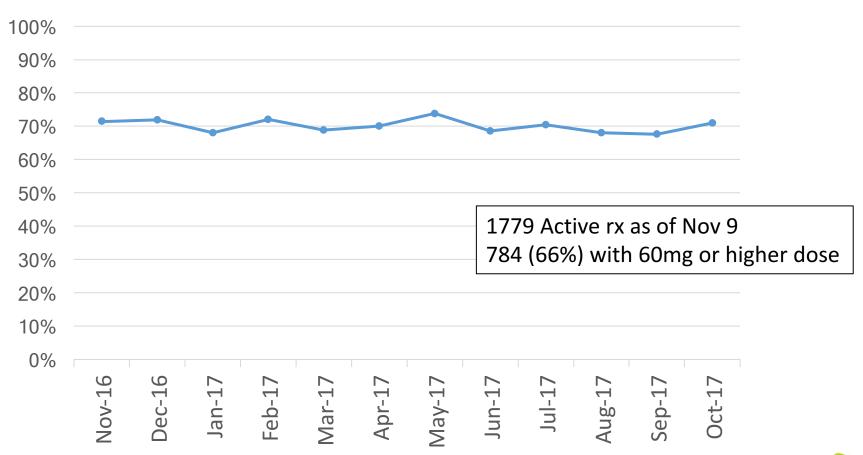

e aim have been accomplished, outcome measures at national benchmark levels, and spread to another facility is underway.                                               |



Collaborative Assessment Scale

#### **♣** Assessment Scale for Collaboratives

This scale gives information on how to assess a team's progress throughout a Collaborative Improvement Project.

| Score |     |
|-------|-----|
|       | 2.5 |
|       | n/a |
|       | n/a |
|       | 2.5 |
|       | 1.5 |
|       | 2.5 |
|       | 2.5 |
|       | 2.0 |
|       | 2.0 |
|       | 1.5 |
|       | n/a |
|       | 2.5 |
|       | 2.5 |
|       | 1.5 |
|       | 2.0 |
|       | 2.0 |
|       | 2.0 |



Number of clients with MMT rx per month (all sites)



THERAPY Collaborative

#### Proportion on methadone 60mg or higher dose





|                         | PLEASE                                  |