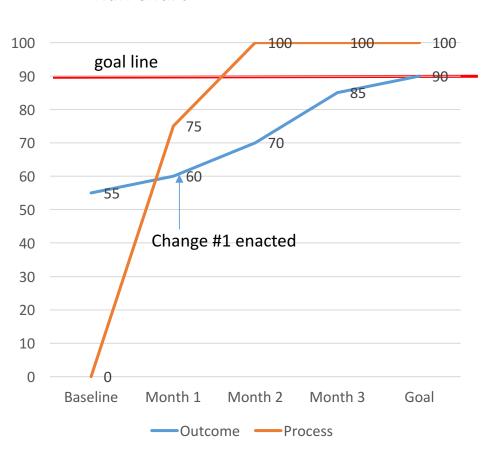

OAT clients on optimal OAT dosing from 50% to 90% over the next six months
- What? Percentage on optimal dosing
- For whom? OAT clients
- By how much? 50% to 90%
- By when? Six months from now

## Change Idea

• RN on team runs weekly list of OAT clients and flags those on non-optimal doses for MD/NP review and comment on

#### Measures

- How will we know that our changes resulted in an improvement?
- Outcome measures: what are we trying to achieve?
  - Our example proportion on optimal dosing
- **Process measures**: Are we doing the right things to get there?
  - Our example Percentage of weeks that RN actually runs the list
- Balancing measures: Are our changes causing problems to other parts of the system?
  - Our example Time taken to do the work

# Tracking progress

#### Run chart



# PDSA cycles and BOOST



Teams testing changes (PDSA-level measures)



Site-specific aims



Collaborative aims (Collaborative-level measures)



Collaborative outcomes



#### **BOOST Aim Statement**

By July 1st, 2018 we aim to provide equitable access to integrated, evidence-based care to help our population of clients with opioid use disorder achieve:

95% initiated on oOAT
95% retained in care for ≥3
months
50% average improvement in Quality of Life score



#### **BOOST Driver Diagram**





What will it take to reach our aims?



#### **BOOST Driver Diagram** – Measuring Outcomes

#### Collaborative-level Measures

- Engagement
- oOAT access
- Active oOAT
- Optimal oOAT dosing
- Retention on oOAT
- Quality of Life score





## But wait, first things first...

- Empanelment Who