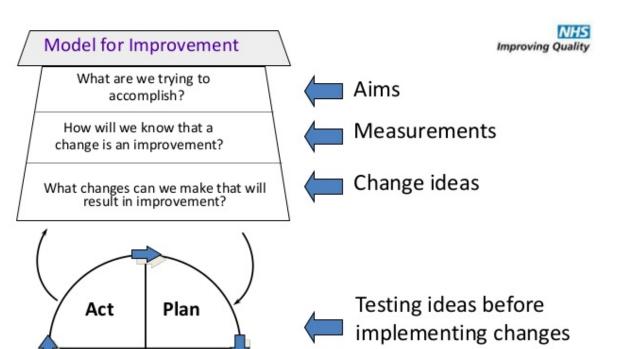

### QI and The Model for Improvement

- What are our teams actually doing
  - PDSA cycles
  - Monthly quantitative and narrative reports

- Reduce lag from guideline to implementation
- Not enough time to follow all guidelines for our complex patients
  - Need to change the system
  - Team-based care

### QI and The Model for Improvement

Study

Do

The Improvement Guide Langley et al (1996)

### QI and The Model for Improvement

#### QI is NOT ...

- XEvaluation / Performance Assessment
- XQuality Control
- **X**Research

#### QI is ...

- ✓ A bottom-up approach that employs the frontline team as the drivers for change to the healthcare system they work in
- ✓ A systems approach
- ✓ Where small changes are tested first, then scope and scale are expanded