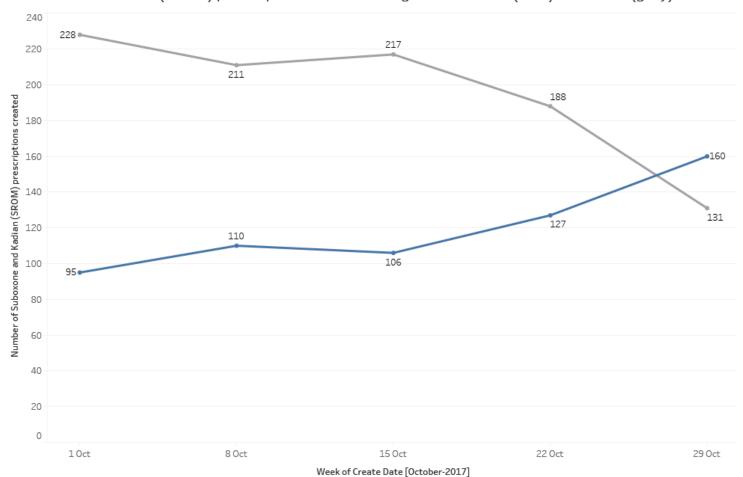

Suboxone and Kadian (SROM) prescriptions created using the OUD form (blue) vs. others (grey)

Created with OUD form (IN), without OUD form (OUT)