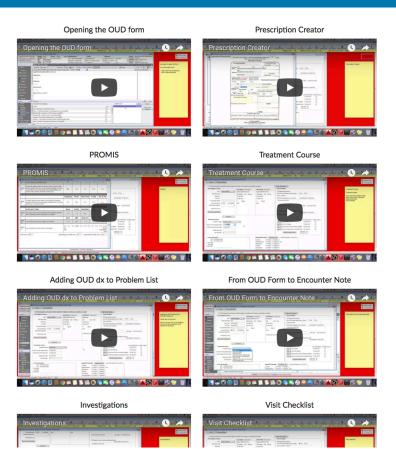

#### Goal: Use OUD form periodically for all clients with hx of OUD

THERAPY Collaborative

|                                                | e Disorder (OUD) added |                             |                             |                                                                                                          | Print Defaults                                                                                                                                                                                                                                                                                                                                                                                                                                                                                                                                                                                                                                                                                                                                                                                                                                                                                                                                                                                                                                                                                                                                                                                                                                                                                                                                                                                                                                                                                                                                                                                                                                                                                                                                                                                                                                                                                                                                                                                                                                                                                                                 | Set Reset 7                                                                            |
|------------------------------------------------|------------------------|-----------------------------|-----------------------------|----------------------------------------------------------------------------------------------------------|--------------------------------------------------------------------------------------------------------------------------------------------------------------------------------------------------------------------------------------------------------------------------------------------------------------------------------------------------------------------------------------------------------------------------------------------------------------------------------------------------------------------------------------------------------------------------------------------------------------------------------------------------------------------------------------------------------------------------------------------------------------------------------------------------------------------------------------------------------------------------------------------------------------------------------------------------------------------------------------------------------------------------------------------------------------------------------------------------------------------------------------------------------------------------------------------------------------------------------------------------------------------------------------------------------------------------------------------------------------------------------------------------------------------------------------------------------------------------------------------------------------------------------------------------------------------------------------------------------------------------------------------------------------------------------------------------------------------------------------------------------------------------------------------------------------------------------------------------------------------------------------------------------------------------------------------------------------------------------------------------------------------------------------------------------------------------------------------------------------------------------|----------------------------------------------------------------------------------------|
| Prescription Creator                           |                        | Last Entry1                 | Last Entry2                 | Visit Checklist                                                                                          | BI FACE DE                                                                                                                                                                                                                                                                                                                                                                                                                                                                                                                                                                                                                                                                                                                                                                                                                                                                                                                                                                                                                                                                                                                                                                                                                                                                                                                                                                                                                                                                                                                                                                                                                                                                                                                                                                                                                                                                                                                                                                                                                                                                                                                     | NA I'M                                                                                 |
| OAT<br>Daily dose (mg)                         | methadone ▼            | 11 Sep 2017<br>110 Qty: 770 | 11 Sep 2017<br>100 Qty: 800 | ☐ Pharmanet Reviewed  Any ORT missed doses in last 7 days? ○ Yes ○ No                                    | PLEASE PF                                                                                                                                                                                                                                                                                                                                                                                                                                                                                                                                                                                                                                                                                                                                                                                                                                                                                                                                                                                                                                                                                                                                                                                                                                                                                                                                                                                                                                                                                                                                                                                                                                                                                                                                                                                                                                                                                                                                                                                                                                                                                                                      | PRESCRIBING DATE 12 Sep 2017                                                           |
| Start Day:                                     | 12 Sep 2017            | 19 Sep 2017                 | 11 Sep 2017                 | If yes, describe:                                                                                        | PATIENT PINST NITIAL NOTIAL SAME GUY ASHMORE                                                                                                                                                                                                                                                                                                                                                                                                                                                                                                                                                                                                                                                                                                                                                                                                                                                                                                                                                                                                                                                                                                                                                                                                                                                                                                                                                                                                                                                                                                                                                                                                                                                                                                                                                                                                                                                                                                                                                                                                                                                                                   | 12 Sep 2017                                                                            |
| Last Day:<br>Rx Duration (days)                | 18 Sep 2017<br>7       | 25 Sep 2017                 | 18 Sep 2017                 | Current substance use reviewed                                                                           | 2119 GUELPH ST                                                                                                                                                                                                                                                                                                                                                                                                                                                                                                                                                                                                                                                                                                                                                                                                                                                                                                                                                                                                                                                                                                                                                                                                                                                                                                                                                                                                                                                                                                                                                                                                                                                                                                                                                                                                                                                                                                                                                                                                                                                                                                                 |                                                                                        |
| Carry Directions:                              |                        | DWI                         | DWI                         |                                                                                                          | VANCOUVER BC                                                                                                                                                                                                                                                                                                                                                                                                                                                                                                                                                                                                                                                                                                                                                                                                                                                                                                                                                                                                                                                                                                                                                                                                                                                                                                                                                                                                                                                                                                                                                                                                                                                                                                                                                                                                                                                                                                                                                                                                                                                                                                                   | 27 Apr 2000 DAY MONTH YE                                                               |
| Witnessed Ingestion: Direction For Use         | 7 (SEVEN) ▼            |                             |                             | # ODs in the last 30 days? Last Value?                                                                   | RE: DRUG NAME METHADONE NAME NAME TO THE PARTIEST NAME NAME OF THE PARTIEST NAME OF THE PARTI | PRESCRIBER'S SIGNATURE                                                                 |
| Copy From Last Entries                         |                        |                             |                             | Last date?                                                                                               | NUMERIC QUANTITY ALPHA                                                                                                                                                                                                                                                                                                                                                                                                                                                                                                                                                                                                                                                                                                                                                                                                                                                                                                                                                                                                                                                                                                                                                                                                                                                                                                                                                                                                                                                                                                                                                                                                                                                                                                                                                                                                                                                                                                                                                                                                                                                                                                         | SEVEN HUNDRED                                                                          |
|                                                | Create Rx              |                             |                             | Last checked:                                                                                            | 100 mg/day Wil a CARRIES >                                                                                                                                                                                                                                                                                                                                                                                                                                                                                                                                                                                                                                                                                                                                                                                                                                                                                                                                                                                                                                                                                                                                                                                                                                                                                                                                                                                                                                                                                                                                                                                                                                                                                                                                                                                                                                                                                                                                                                                                                                                                                                     | T DAY: 18 Sep 2017  SPECIFY NUMBER OF DAYS PER WEEK OF WITNESSED INGESTION IN PHARMACY |
| reatment course                                |                        |                             |                             |                                                                                                          | DIRECTIONS METHADONE                                                                                                                                                                                                                                                                                                                                                                                                                                                                                                                                                                                                                                                                                                                                                                                                                                                                                                                                                                                                                                                                                                                                                                                                                                                                                                                                                                                                                                                                                                                                                                                                                                                                                                                                                                                                                                                                                                                                                                                                                                                                                                           | 7 (SEVEN) ▼                                                                            |
| Treatment sta                                  |                        | <b>-</b>                    |                             | ☐ Has THN kit ☐ Has THN training Last checked:                                                           | FUR USE                                                                                                                                                                                                                                                                                                                                                                                                                                                                                                                                                                                                                                                                                                                                                                                                                                                                                                                                                                                                                                                                                                                                                                                                                                                                                                                                                                                                                                                                                                                                                                                                                                                                                                                                                                                                                                                                                                                                                                                                                                                                                                                        | PROSCINGUIS BIONATURE                                                                  |
| OAT initiation dat<br>ost recent OAT start dat |                        |                             |                             | Has access to harm reduction supplies Last checked:  Aware of supervised consumption sites Last checked: | NUCTIONS                                                                                                                                                                                                                                                                                                                                                                                                                                                                                                                                                                                                                                                                                                                                                                                                                                                                                                                                                                                                                                                                                                                                                                                                                                                                                                                                                                                                                                                                                                                                                                                                                                                                                                                                                                                                                                                                                                                                                                                                                                                                                                                       |                                                                                        |
| Stable dose dat                                | 12 Sep 2017            |                             |                             | Last score                                                                                               | PRESCRIBER'S INCOMMATION                                                                                                                                                                                                                                                                                                                                                                                                                                                                                                                                                                                                                                                                                                                                                                                                                                                                                                                                                                                                                                                                                                                                                                                                                                                                                                                                                                                                                                                                                                                                                                                                                                                                                                                                                                                                                                                                                                                                                                                                                                                                                                       | CPSID                                                                                  |
| OAT duration                                   | n 153                  |                             |                             | PROMIS Quality of Life First score                                                                       |                                                                                                                                                                                                                                                                                                                                                                                                                                                                                                                                                                                                                                                                                                                                                                                                                                                                                                                                                                                                                                                                                                                                                                                                                                                                                                                                                                                                                                                                                                                                                                                                                                                                                                                                                                                                                                                                                                                                                                                                                                                                                                                                |                                                                                        |
| ast Lab Results                                |                        |                             | Rapid UDS Results Cur       | nulative View Last UDS Results at 11 Sep 2017                                                            |                                                                                                                                                                                                                                                                                                                                                                                                                                                                                                                                                                                                                                                                                                                                                                                                                                                                                                                                                                                                                                                                                                                                                                                                                                                                                                                                                                                                                                                                                                                                                                                                                                                                                                                                                                                                                                                                                                                                                                                                                                                                                                                                | FOLIO                                                                                  |
| AST: No Result Fo                              | und                    |                             |                             | e Negative                                                                                               | PHARMACY USE RECEIVED BY PATIENT OR AGENT SIGNATURE SCHAT.                                                                                                                                                                                                                                                                                                                                                                                                                                                                                                                                                                                                                                                                                                                                                                                                                                                                                                                                                                                                                                                                                                                                                                                                                                                                                                                                                                                                                                                                                                                                                                                                                                                                                                                                                                                                                                                                                                                                                                                                                                                                     | ONLY  JINE OF DISPENSING PHARMACIST                                                    |
| ALT: No Result Fo<br>ep A IgG                  | und                    |                             |                             | e Negative                                                                                               | PECENED BY: PATIENT ON AGENT BIGUATURE                                                                                                                                                                                                                                                                                                                                                                                                                                                                                                                                                                                                                                                                                                                                                                                                                                                                                                                                                                                                                                                                                                                                                                                                                                                                                                                                                                                                                                                                                                                                                                                                                                                                                                                                                                                                                                                                                                                                                                                                                                                                                         | THE OF DISPENSING PROFESACIST                                                          |
| HCV RNA                                        |                        |                             | Methadone: Positiv          | e Negative                                                                                               | HARMACY COPY - COPYING OR DUPLICATING THIS FOR                                                                                                                                                                                                                                                                                                                                                                                                                                                                                                                                                                                                                                                                                                                                                                                                                                                                                                                                                                                                                                                                                                                                                                                                                                                                                                                                                                                                                                                                                                                                                                                                                                                                                                                                                                                                                                                                                                                                                                                                                                                                                 | M IN ANY WAY CONSTITUTES AN OFF                                                        |
| p B SAb:                                       |                        |                             |                             | e Negative Positive                                                                                      | PRESS HAF<br>YOU ARE MAKING                                                                                                                                                                                                                                                                                                                                                                                                                                                                                                                                                                                                                                                                                                                                                                                                                                                                                                                                                                                                                                                                                                                                                                                                                                                                                                                                                                                                                                                                                                                                                                                                                                                                                                                                                                                                                                                                                                                                                                                                                                                                                                    |                                                                                        |
| HCV Ab:                                        |                        |                             |                             | e Negative Positive                                                                                      | PRINTED IN BRITISH CO                                                                                                                                                                                                                                                                                                                                                                                                                                                                                                                                                                                                                                                                                                                                                                                                                                                                                                                                                                                                                                                                                                                                                                                                                                                                                                                                                                                                                                                                                                                                                                                                                                                                                                                                                                                                                                                                                                                                                                                                                                                                                                          |                                                                                        |
| HIV Ab:                                        |                        |                             |                             | e Negative                                                                                               |                                                                                                                                                                                                                                                                                                                                                                                                                                                                                                                                                                                                                                                                                                                                                                                                                                                                                                                                                                                                                                                                                                                                                                                                                                                                                                                                                                                                                                                                                                                                                                                                                                                                                                                                                                                                                                                                                                                                                                                                                                                                                                                                |                                                                                        |
| HIV AD:                                        |                        |                             | Buprenorphine: Positiv      |                                                                                                          |                                                                                                                                                                                                                                                                                                                                                                                                                                                                                                                                                                                                                                                                                                                                                                                                                                                                                                                                                                                                                                                                                                                                                                                                                                                                                                                                                                                                                                                                                                                                                                                                                                                                                                                                                                                                                                                                                                                                                                                                                                                                                                                                |                                                                                        |
| ne beta-HCG                                    |                        |                             | Other:                      |                                                                                                          |                                                                                                                                                                                                                                                                                                                                                                                                                                                                                                                                                                                                                                                                                                                                                                                                                                                                                                                                                                                                                                                                                                                                                                                                                                                                                                                                                                                                                                                                                                                                                                                                                                                                                                                                                                                                                                                                                                                                                                                                                                                                                                                                |                                                                                        |