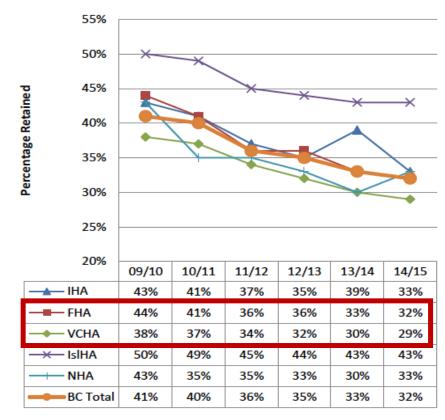

### System gaps/opportunities

Figure 15a. Percentage of People Started on Methadone Maintenance Treatment Retained at 6 Months, by Health Authority, BC, 2009/2010 to 2014/2015

Figure 15b. Percentage of People Started on Methadone Maintenance Treatment Retained at 12 Months, by Health Authority, BC, 2009/2010 to 2014/2015<sup>h</sup>