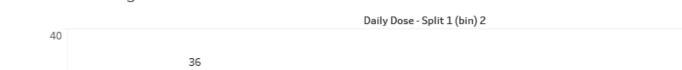

Suboxone and Kadian (SROM) prescriptions created using the OUD form (blue) vs. others (grey)

Created with OUD form (IN), without OUD form (OUT)