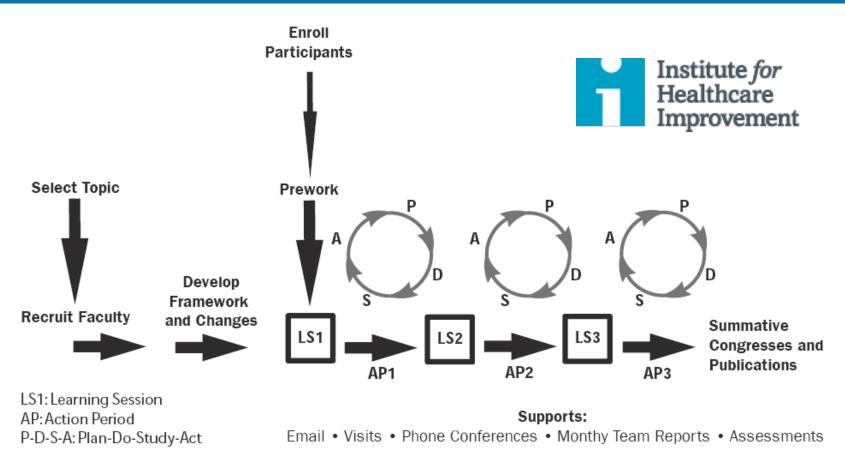

### Structured Learning Collaborative

http://www.ihi.org/resources/pages/ihiwhitepapers/thebreakthroughseriesihiscollaborativemodelforachievingbreakthroughimprovement.aspx