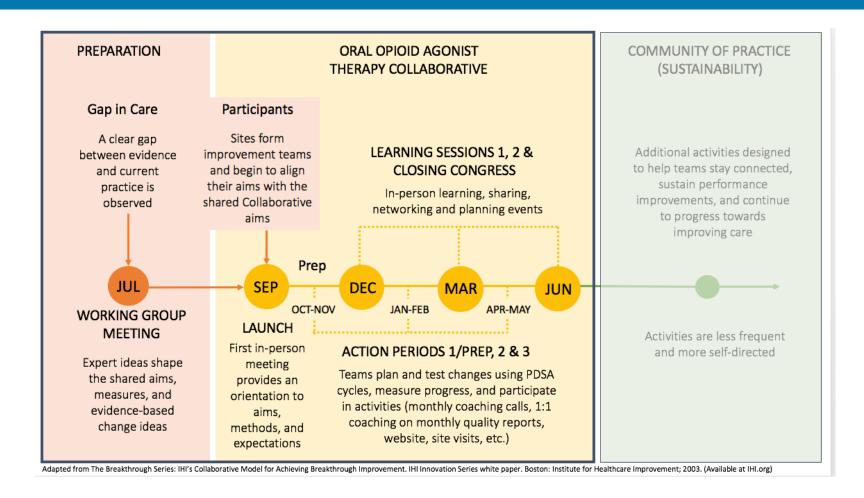

### **BOOST Collaborative**

Launched in September with engaged leadership

B.C. support plan for opioid users modelled after HIV/AIDS strategy

Rolando Barrios, assistant director at the BC-CfE and senior medical director at Vancouver Coastal Health, estimates the program will reach about 3,000 patients in Vancouver currently receiving suboptimal treatment.