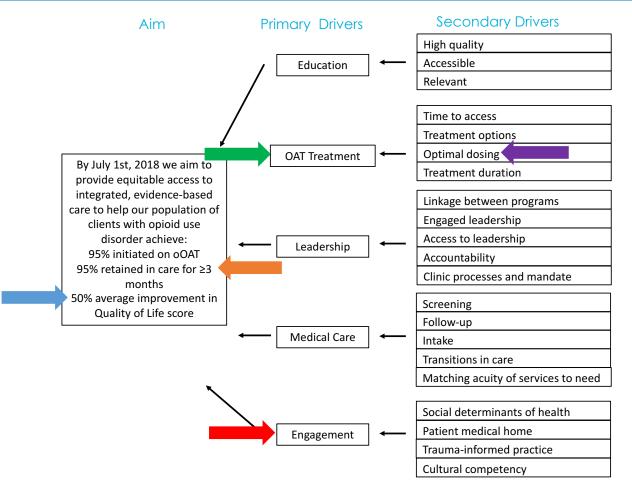

#### **BOOST Aim Statement**

By July 1st, 2018 we aim to provide equitable access to integrated, evidence-based care to help our population of clients with opioid use disorder achieve:

95% initiated on oOAT
95% retained in care for ≥3
months
50% average improvement in Quality of Life score

#### **BOOST Driver Diagram**

What will it take to reach our aims?

#### **BOOST Driver Diagram** – Measuring Outcomes

#### Collaborative-level Measures

- Engagement
- oOAT access
- Active oOAT
- Optimal oOAT dosing
- Retention on oOAT
- Quality of Life score