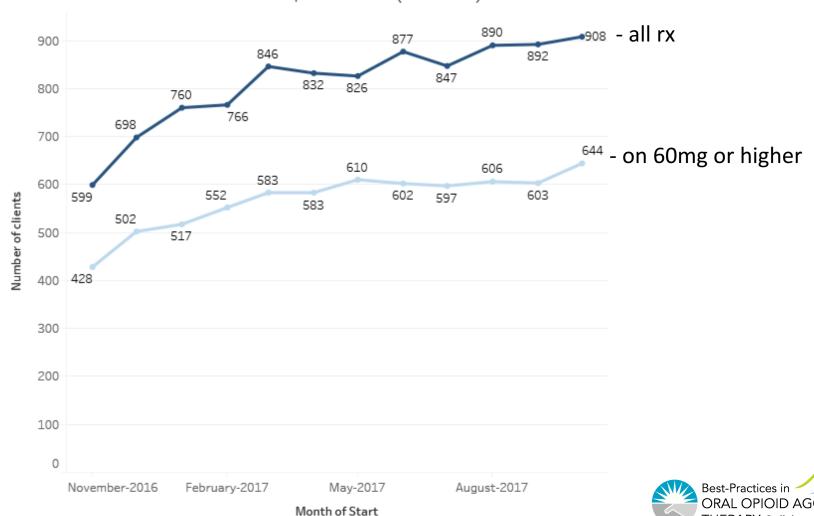

ults    | All components of the Change Package implemented, all goals of the aim have been accomplished, outcome measures at national benchmark levels, and spread to another facility is underway.                                               |



Collaborative Assessment Scale

#### **♣** Assessment Scale for Collaboratives

This scale gives information on how to assess a team's progress throughout a Collaborative Improvement Project.

| Score |     |
|-------|-----|
|       | 2.5 |
|       | n/a |
|       | n/a |
|       | 2.5 |
|       | 1.5 |
|       | 2.5 |
|       | 2.5 |
|       | 2.0 |
|       | 2.0 |
|       | 1.5 |
|       | n/a |
|       | 2.5 |
|       | 2.5 |
|       | 1.5 |
|       | 2.0 |
|       | 2.0 |
|       | 2.0 |



Number of clients with MMT rx per month (all sites)



THERAPY Collaborative

#### Proportion on methadone 60mg or higher dose





|                         | PLEASE                                  |