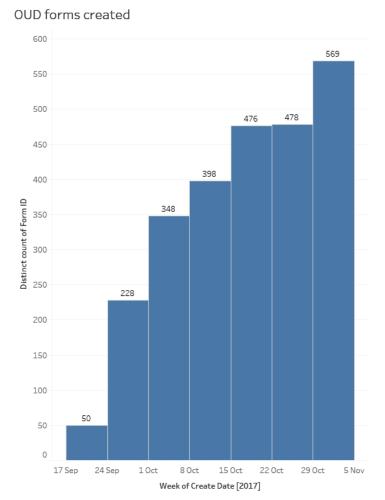

#### OUD form PDSAs

Has been used over 3000 times in just over a month

- Profile EMR OUD Form How-To Videos
  - http://stophivaids.ca/profile-emr-how-to-videos/.
- Email us to get the password
  - boostcollaborative@cfenet.ubc.ca