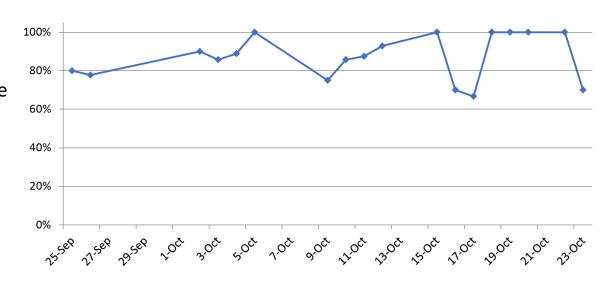

#### Example from a pair of teams

- IDC and Raven Song Proactive follow-up for expiring Rx
  - Reminder list of patients due for MMT renewal generated daily and reminder calls made 1 day prior or liaise/task STOP team member on care team

#### PDSA-level measures

- Proportion of clients who attended clinic when rx due
- Number of phone calls made
- Number calls answered
- Time taken to do the work