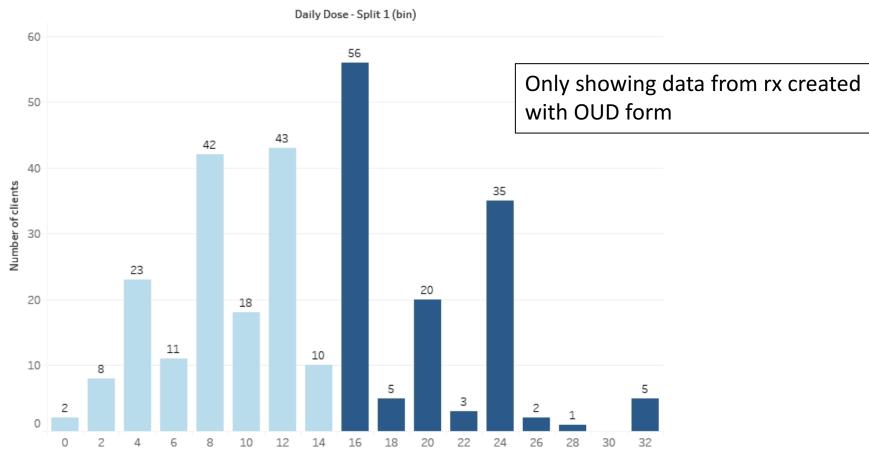

Suboxone and Kadian (SROM) prescriptions created using the OUD form (blue) vs. others (grey)

Created with OUD form (IN), without OUD form (OUT)