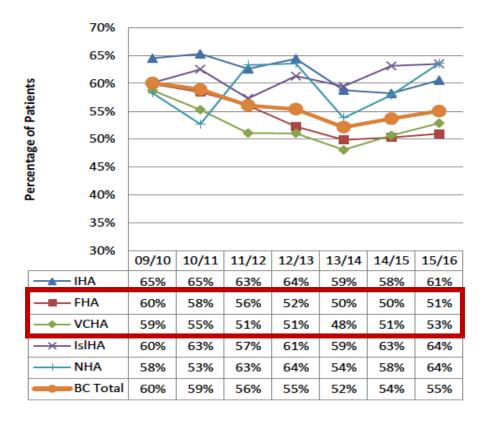

### System gaps/opportunities

Figure 14. Percentage of Patients Receiving a Stabilization Dose of Methadone >60 mg, by Health Authority, BC, 2009/2010 to 2015/2016