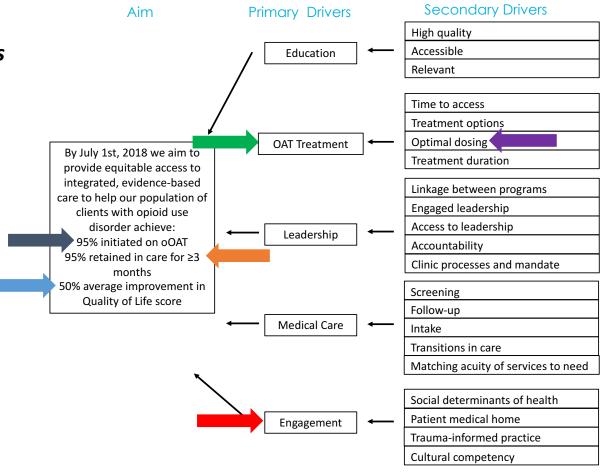

#### **BOOST Aim Statement**

By July 1st, 2018 we aim to provide equitable access to integrated, evidence-based care to help our population of clients with opioid use disorder achieve:

95% initiated on oOAT
95% retained in care for ≥3
months
50% average improvement in Quality of Life score

#### **BOOST Driver Diagram**

What will it take to reach our aims?

#### **BOOST Driver Diagram** – Measuring Outcomes

#### Collaborative-level Measures

- Engagement
- oOAT access
- Active oOAT
- Optimal oOAT dosing
- Retention on oOAT
- Quality of Life score