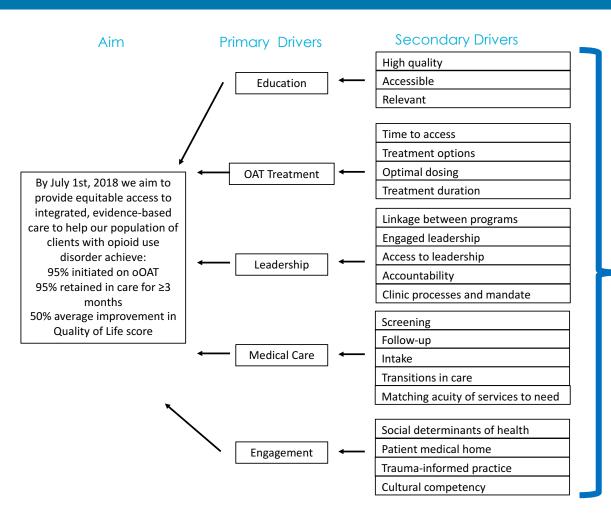

#### **BOOST Aim Statement**

By July 1st, 2018 we aim to provide equitable access to integrated, evidence-based care to help our population of clients with opioid use disorder achieve:

95% initiated on oOAT
95% retained in care for ≥3
months
50% average improvement in Quality of Life score

#### **BOOST Driver Diagram**

What will it take to reach our aims?

#### **BOOST Driver Diagram** – Measuring Outcomes

#### Collaborative-level Measures

- Engagement
- oOAT access
- Active oOAT
- Optimal oOAT dosing
- Retention on oOAT
- Quality of Life score