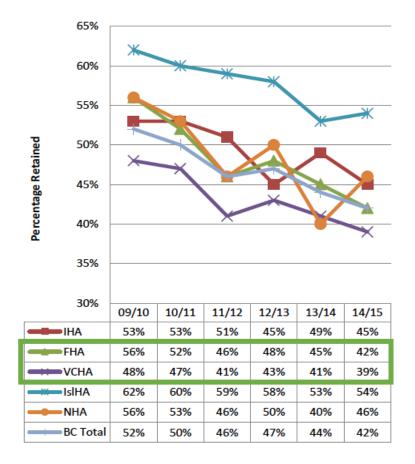

### System gaps/opportunities

Figure 15a. Percentage of People Started on Methadone Maintenance Treatment Retained at 6 Months, by Health Authority, BC, 2009/2010 to 2014/2015

Figure 15b. Percentage of People Started on Methadone Maintenance Treatment Retained at 12 Months, by Health Authority, BC, 2009/2010 to 2014/2015<sup>h</sup>