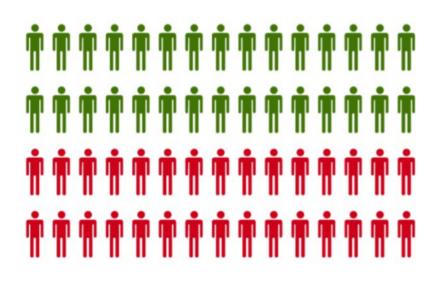

#### Patients on OAT

Proportion of patients who are receiving optimal dose OAT

Aim: Increase proportion of patients on optimal dose

- Patients on optimal dose OAT (50%)
  - Patients not on optimal.. (50%)