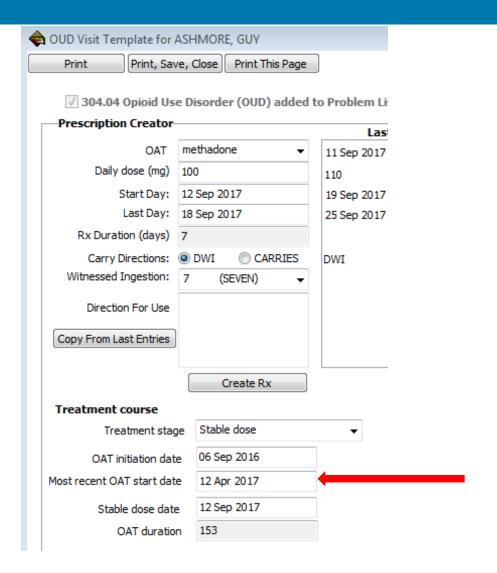

#### Goal: Use OUD form periodically for all clients with hx of OUD

THERAPY Collaborative

|                                                | e Disorder (OUD) added |                             |                             |                                                                                                          | Print Defaults                                                                                                                                                                                                                                                                                                                                                                                                                                                                                                                                                                                                                                                                                                                                                                                                                                                                                                                                                                                                                                                                                                                                                                                                                                                                                                                                                                                                                                                                                                                                                                                                                                                                                                                                                                                                                                                                                                                                                                                                                                                                                                                 | Set Reset 7                                                                            |
|------------------------------------------------|------------------------|-----------------------------|-----------------------------|----------------------------------------------------------------------------------------------------------|--------------------------------------------------------------------------------------------------------------------------------------------------------------------------------------------------------------------------------------------------------------------------------------------------------------------------------------------------------------------------------------------------------------------------------------------------------------------------------------------------------------------------------------------------------------------------------------------------------------------------------------------------------------------------------------------------------------------------------------------------------------------------------------------------------------------------------------------------------------------------------------------------------------------------------------------------------------------------------------------------------------------------------------------------------------------------------------------------------------------------------------------------------------------------------------------------------------------------------------------------------------------------------------------------------------------------------------------------------------------------------------------------------------------------------------------------------------------------------------------------------------------------------------------------------------------------------------------------------------------------------------------------------------------------------------------------------------------------------------------------------------------------------------------------------------------------------------------------------------------------------------------------------------------------------------------------------------------------------------------------------------------------------------------------------------------------------------------------------------------------------|----------------------------------------------------------------------------------------|
| Prescription Creator                           |                        | Last Entry1                 | Last Entry2                 | Visit Checklist                                                                                          | BI FACE DE                                                                                                                                                                                                                                                                                                                                                                                                                                                                                                                                                                                                                                                                                                                                                                                                                                                                                                                                                                                                                                                                                                                                                                                                                                                                                                                                                                                                                                                                                                                                                                                                                                                                                                                                                                                                                                                                                                                                                                                                                                                                                                                     | NA I'M                                                                                 |
| OAT<br>Daily dose (mg)                         | methadone ▼            | 11 Sep 2017<br>110 Qty: 770 | 11 Sep 2017<br>100 Qty: 800 | ☐ Pharmanet Reviewed  Any ORT missed doses in last 7 days? ○ Yes ○ No                                    | PLEASE PF                                                                                                                                                                                                                                                                                                                                                                                                                                                                                                                                                                                                                                                                                                                                                                                                                                                                                                                                                                                                                                                                                                                                                                                                                                                                                                                                                                                                                                                                                                                                                                                                                                                                                                                                                                                                                                                                                                                                                                                                                                                                                                                      | PRESCRIBING DATE 12 Sep 2017                                                           |
| Start Day:                                     | 12 Sep 2017            | 19 Sep 2017                 | 11 Sep 2017                 | If yes, describe:                                                                                        | PATIENT PINST NITIAL NOTIAL SAME GUY ASHMORE                                                                                                                                                                                                                                                                                                                                                                                                                                                                                                                                                                                                                                                                                                                                                                                                                                                                                                                                                                                                                                                                                                                                                                                                                                                                                                                                                                                                                                                                                                                                                                                                                                                                                                                                                                                                                                                                                                                                                                                                                                                                                   | 12 Sep 2017                                                                            |
| Last Day:<br>Rx Duration (days)                | 18 Sep 2017<br>7       | 25 Sep 2017                 | 18 Sep 2017                 | Current substance use reviewed                                                                           | 2119 GUELPH ST                                                                                                                                                                                                                                                                                                                                                                                                                                                                                                                                                                                                                                                                                                                                                                                                                                                                                                                                                                                                                                                                                                                                                                                                                                                                                                                                                                                                                                                                                                                                                                                                                                                                                                                                                                                                                                                                                                                                                                                                                                                                                                                 |                                                                                        |
| Carry Directions:                              |                        | DWI                         | DWI                         |                                                                                                          | VANCOUVER BC                                                                                                                                                                                                                                                                                                                                                                                                                                                                                                                                                                                                                                                                                                                                                                                                                                                                                                                                                                                                                                                                                                                                                                                                                                                                                                                                                                                                                                                                                                                                                                                                                                                                                                                                                                                                                                                                                                                                                                                                                                                                                                                   | 27 Apr 2000 DAY MONTH YE                                                               |
| Witnessed Ingestion: Direction For Use         | 7 (SEVEN) ▼            |                             |                             | # ODs in the last 30 days? Last Value?                                                                   | RE: DRUG NAME METHADONE NAME NAME TO THE PARTIEST NAME NAME OF THE PARTIEST NAME OF THE PARTI | PRESCRIBER'S SIGNATURE                                                                 |
| Copy From Last Entries                         |                        |                             |                             | Last date?                                                                                               | NUMERIC QUANTITY ALPHA                                                                                                                                                                                                                                                                                                                                                                                                                                                                                                                                                                                                                                                                                                                                                                                                                                                                                                                                                                                                                                                                                                                                                                                                                                                                                                                                                                                                                                                                                                                                                                                                                                                                                                                                                                                                                                                                                                                                                                                                                                                                                                         | SEVEN HUNDRED                                                                          |
|                                                | Create Rx              |                             |                             | Last checked:                                                                                            | 100 mg/day Wil a CARRIES >                                                                                                                                                                                                                                                                                                                                                                                                                                                                                                                                                                                                                                                                                                                                                                                                                                                                                                                                                                                                                                                                                                                                                                                                                                                                                                                                                                                                                                                                                                                                                                                                                                                                                                                                                                                                                                                                                                                                                                                                                                                                                                     | T DAY: 18 Sep 2017  SPECIFY NUMBER OF DAYS PER WEEK OF WITNESSED INGESTION IN PHARMACY |
| reatment course                                |                        |                             |                             |                                                                                                          | DIRECTIONS METHADONE                                                                                                                                                                                                                                                                                                                                                                                                                                                                                                                                                                                                                                                                                                                                                                                                                                                                                                                                                                                                                                                                                                                                                                                                                                                                                                                                                                                                                                                                                                                                                                                                                                                                                                                                                                                                                                                                                                                                                                                                                                                                                                           | 7 (SEVEN) ▼                                                                            |
| Treatment sta                                  |                        | <b>-</b>                    |                             | ☐ Has THN kit ☐ Has THN training Last checked:                                                           | FUR USE                                                                                                                                                                                                                                                                                                                                                                                                                                                                                                                                                                                                                                                                                                                                                                                                                                                                                                                                                                                                                                                                                                                                                                                                                                                                                                                                                                                                                                                                                                                                                                                                                                                                                                                                                                                                                                                                                                                                                                                                                                                                                                                        | PROSCINGUIS BIONATURE                                                                  |
| OAT initiation dat<br>ost recent OAT start dat |                        |                             |                             | Has access to harm reduction supplies Last checked:  Aware of supervised consumption sites Last checked: | NUCTIONS                                                                                                                                                                                                                                                                                                                                                                                                                                                                                                                                                                                                                                                                                                                                                                                                                                                                                                                                                                                                                                                                                                                                                                                                                                                                                                                                                                                                                                                                                                                                                                                                                                                                                                                                                                                                                                                                                                                                                                                                                                                                                                                       |                                                                                        |
| Stable dose dat                                | 12 Sep 2017            |                             |                             | Last score                                                                                               | PRESCRIBER'S INCOMMATION                                                                                                                                                                                                                                                                                                                                                                                                                                                                                                                                                                                                                                                                                                                                                                                                                                                                                                                                                                                                                                                                                                                                                                                                                                                                                                                                                                                                                                                                                                                                                                                                                                                                                                                                                                                                                                                                                                                                                                                                                                                                                                       | CPSID                                                                                  |
| OAT duration                                   | n 153                  |                             |                             | PROMIS Quality of Life First score                                                                       |                                                                                                                                                                                                                                                                                                                                                                                                                                                                                                                                                                                                                                                                                                                                                                                                                                                                                                                                                                                                                                                                                                                                                                                                                                                                                                                                                                                                                                                                                                                                                                                                                                                                                                                                                                                                                                                                                                                                                                                                                                                                                                                                |                                                                                        |
| ast Lab Results                                |                        |                             | Rapid UDS Results Cur       | nulative View Last UDS Results at 11 Sep 2017                                                            |                                                                                                                                                                                                                                                                                                                                                                                                                                                                                                                                                                                                                                                                                                                                                                                                                                                                                                                                                                                                                                                                                                                                                                                                                                                                                                                                                                                                                                                                                                                                                                                                                                                                                                                                                                                                                                                                                                                                                                                                                                                                                                                                | FOLIO                                                                                  |
| AST: No Result Fo                              | und                    |                             |                             | e Negative                                                                                               | PHARMACY USE RECEIVED BY PATIENT OR AGENT SIGNATURE SCHAT.                                                                                                                                                                                                                                                                                                                                                                                                                                                                                                                                                                                                                                                                                                                                                                                                                                                                                                                                                                                                                                                                                                                                                                                                                                                                                                                                                                                                                                                                                                                                                                                                                                                                                                                                                                                                                                                                                                                                                                                                                                                                     | ONLY  JINE OF DISPENSING PHARMACIST                                                    |
| ALT: No Result Fo<br>ep A IgG                  | und                    |                             |                             | e Negative                                                                                               | PECENED BY: PATIENT ON AGENT BIGUATURE                                                                                                                                                                                                                                                                                                                                                                                                                                                                                                                                                                                                                                                                                                                                                                                                                                                                                                                                                                                                                                                                                                                                                                                                                                                                                                                                                                                                                                                                                                                                                                                                                                                                                                                                                                                                                                                                                                                                                                                                                                                                                         | THE OF DISPENSING PROFESACIST                                                          |
| HCV RNA                                        |                        |                             | Methadone: Positiv          | e Negative                                                                                               | HARMACY COPY - COPYING OR DUPLICATING THIS FOR                                                                                                                                                                                                                                                                                                                                                                                                                                                                                                                                                                                                                                                                                                                                                                                                                                                                                                                                                                                                                                                                                                                                                                                                                                                                                                                                                                                                                                                                                                                                                                                                                                                                                                                                                                                                                                                                                                                                                                                                                                                                                 | M IN ANY WAY CONSTITUTES AN OFF                                                        |
| p B SAb:                                       |                        |                             |                             | e Negative Positive                                                                                      | PRESS HAF<br>YOU ARE MAKING                                                                                                                                                                                                                                                                                                                                                                                                                                                                                                                                                                                                                                                                                                                                                                                                                                                                                                                                                                                                                                                                                                                                                                                                                                                                                                                                                                                                                                                                                                                                                                                                                                                                                                                                                                                                                                                                                                                                                                                                                                                                                                    |                                                                                        |
| HCV Ab:                                        |                        |                             |                             | e Negative Positive                                                                                      | PRINTED IN BRITISH CO                                                                                                                                                                                                                                                                                                                                                                                                                                                                                                                                                                                                                                                                                                                                                                                                                                                                                                                                                                                                                                                                                                                                                                                                                                                                                                                                                                                                                                                                                                                                                                                                                                                                                                                                                                                                                                                                                                                                                                                                                                                                                                          |                                                                                        |
| HIV Ab:                                        |                        |                             |                             | e Negative                                                                                               |                                                                                                                                                                                                                                                                                                                                                                                                                                                                                                                                                                                                                                                                                                                                                                                                                                                                                                                                                                                                                                                                                                                                                                                                                                                                                                                                                                                                                                                                                                                                                                                                                                                                                                                                                                                                                                                                                                                                                                                                                                                                                                                                |                                                                                        |
| HIV AD:                                        |                        |                             | Buprenorphine: Positiv      |                                                                                                          |                                                                                                                                                                                                                                                                                                                                                                                                                                                                                                                                                                                                                                                                                                                                                                                                                                                                                                                                                                                                                                                                                                                                                                                                                                                                                                                                                                                                                                                                                                                                                                                                                                                                                                                                                                                                                                                                                                                                                                                                                                                                                                                                |                                                                                        |
| ne beta-HCG                                    |                        |                             | Other:                      |                                                                                                          |                                                                                                                                                                                                                                                                                                                                                                                                                                                                                                                                                                                                                                                                                                                                                                                                                                                                                                                                                                                                                                                                                                                                                                                                                                                                                                                                                                                                                                                                                                                                                                                                                                                                                                                                                                                                                                                                                                                                                                                                                                                                                                                                |                                                                                        |