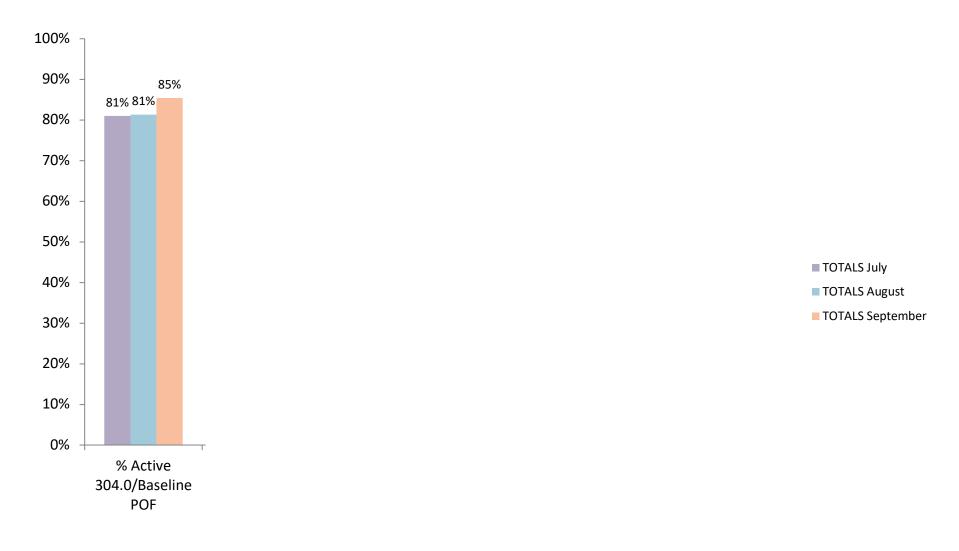

#### Example team – ask for your data!

Query for clients with active 304.0 and number of OUD forms