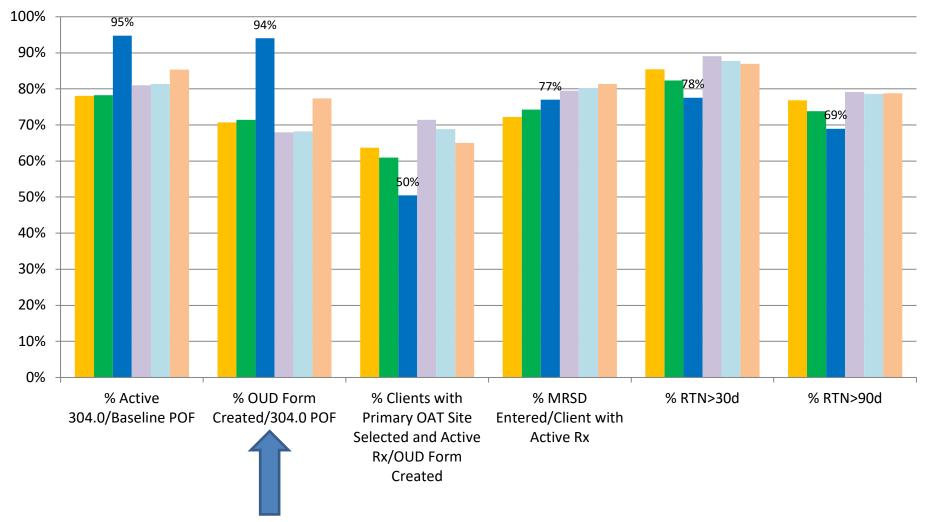

#### Example team – ask for your data!

Query for clients with active 304.0 and number of OUD forms