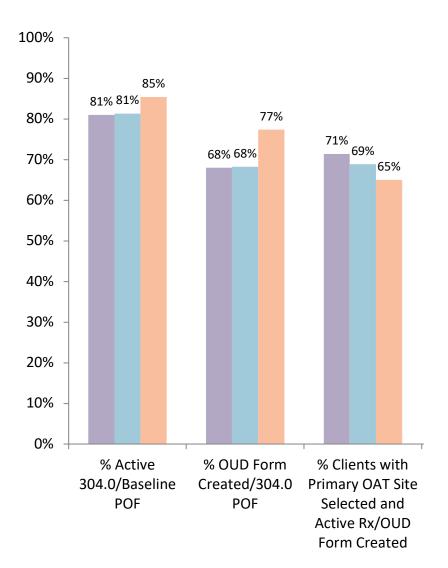

#### Example team – ask for your data!

Query for clients with active 304.0 and number of OUD forms