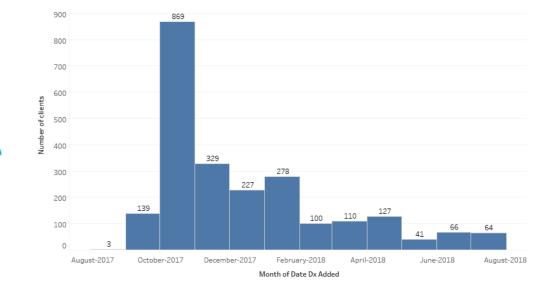

#### Example team – ask for your data!

Query for clients with active 304.0 and number of OUD forms