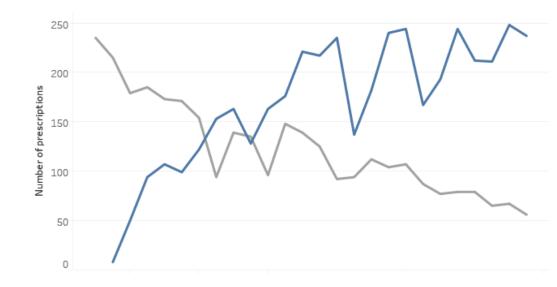

# Collaborative Update Cole Stanley Sep 20, 2018

#### **Our Progress**







#### OUD form usage

Number of OUD forms created per month among BOOST teams



Month of Form Created

| Full Name                             |    |
|---------------------------------------|----|
| Pier Health Resource Ctr              | 86 |
| BOND STREET PHARMACY                  | 72 |
| LONDON DRUGS #78                      | 62 |
| OMNICARE PHARMACY LTD.                | 55 |
| Remedy's Rx 261                       | 54 |
| VANCOUVER PHARMACY                    | 49 |
| Shoppers Drug Mart                    | 46 |
| SHOPPERS DRUG MART 272                | 43 |
| Dchc Pharmacy                         | 37 |
| YALE PHARMACY                         | 31 |
| YYOUNG MEDICINE MART MAIN             | 27 |
| WESTIN PHARMACY LTD.                  | 26 |
| OWL DRUGS