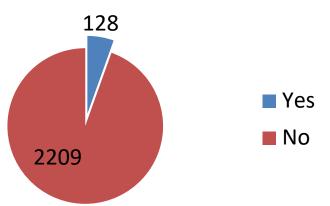

#### How to contact filled in on OUD form

Here is what the **Overdose Outreach team** suggests:

"Preferred method of contact: Phone, text, letter, outreach at address \_\_\_\_\_, hotel \_\_\_\_, community agency etc.

Where can we find you or leave messages for you? At the corner of Columbia and Hastings is not helpful but at a location where we can leave messages for the person. "

TOTALS July
TOTALS August
TOTALS September