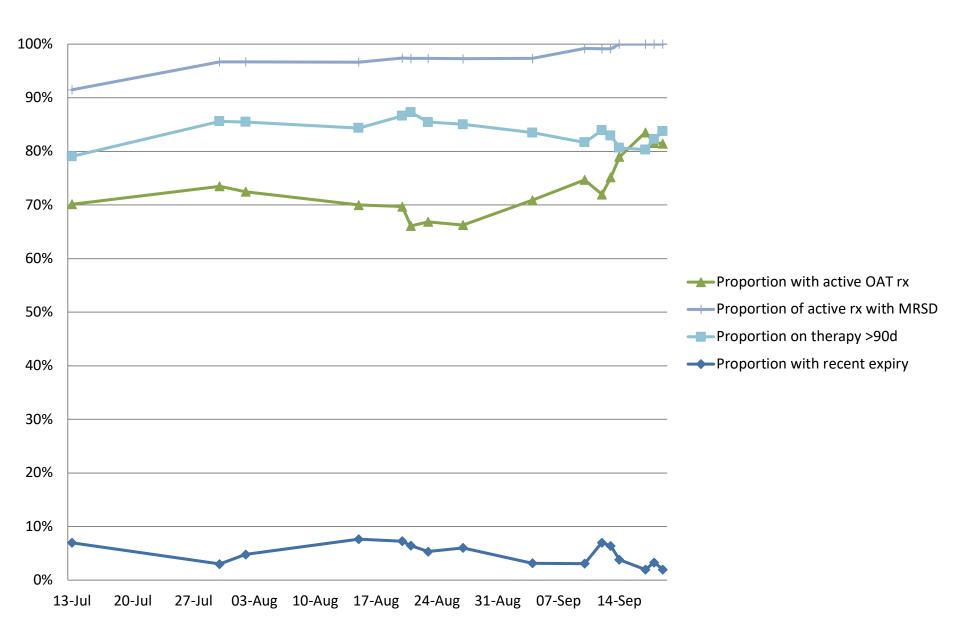

## Data for Improvement

- Focus on the key measures over last few months
- Improve and develop plan to sustain gains
- Some key questions
  - Who are our clients?
  - How many have an active OAT prescription?
  - How long have our clients had the active prescription?
- Keep it simple