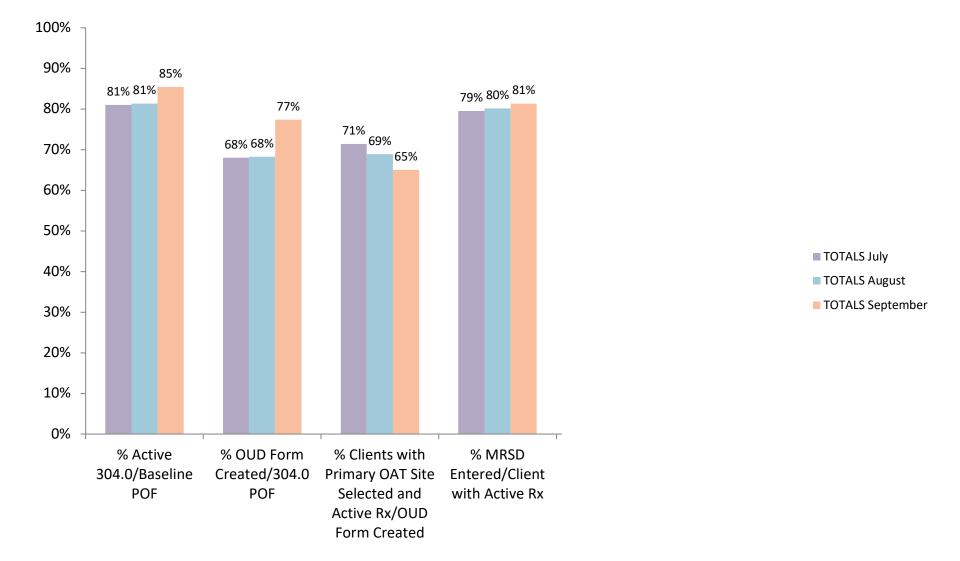

#### Example team – ask for your data!

Query for clients with active 304.0 and number of OUD forms