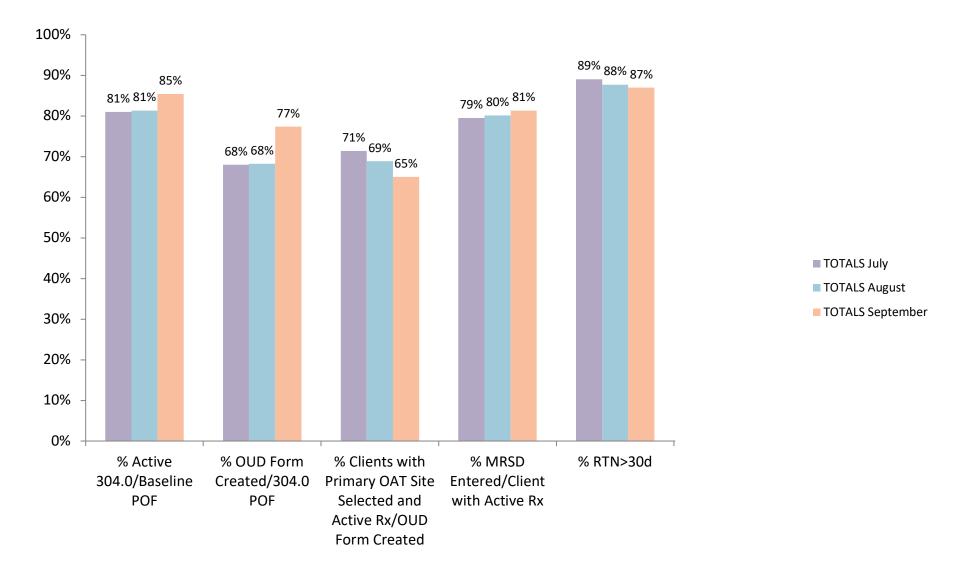

#### Example team – ask for your data!

Query for clients with active 304.0 and number of OUD forms