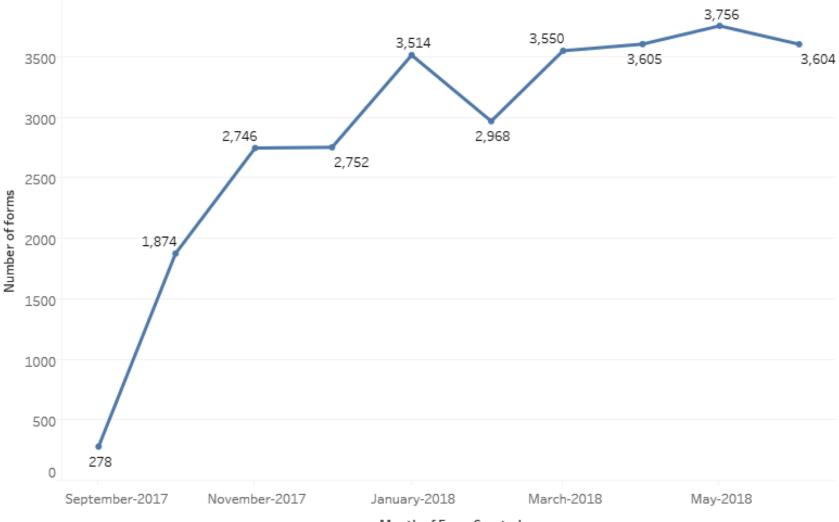

#### OUD form usage

Number of OUD forms created per month among BOOST teams

Month of Form Created

| Full Name                             |    |
|---------------------------------------|----|
| Pier Health Resource Ctr              | 86 |
| BOND STREET PHARMACY                  | 72 |
| LONDON DRUGS #78                      | 62 |
| OMNICARE PHARMACY LTD.                | 55 |
| Remedy's Rx 261                       | 54 |
| VANCOUVER PHARMACY                    | 49 |
| Shoppers Drug Mart                    | 46 |
| SHOPPERS DRUG MART 272                | 43 |
| Dchc Pharmacy                         | 37 |
| YALE PHARMACY                         | 31 |
| YYOUNG MEDICINE MART MAIN             | 27 |
| WESTIN PHARMACY LTD.                  | 26 |
| OWL DRUGS                             | 25 |
| Wellness Pharmacy 8                   | 23 |
| NEW LIFE PHARMACY                     | 22 |
| JEFF'S PHARMACY                       | 21 |
| Cloud Pharmacy Inc.                   | 19 |
| Other Involved - Type In Comments     | 19 |
| SHOPPERS DRUG MART 280                | 18 |
| Strathcona Pharmacy                   | 15 |
| SHOPPERS DRUG MART 2292               | 13 |
| GARLANE PHARMACY                      | 12 |
| Shoppers Drug Mart 2277               | 12 |
| REXALL DRUG STORE #7182               | 11 |
| SHOPPERS DRUG MART # 263              | 11 |
| St. Paul Hospital Complex Pain Centre | 11 |
| LONDON DRUGS # 7 - HASTINGS           | 10 |
| Owl Pharmacy                          | 10 |
| SHOPPERS DRUG MART #2289              | 10 |
| Community Apothecary Pharmacy         | 9  |
| Dundas Remedy's                       | 9  |
| Shoppers                              | 9  |
| SHOPPERS DRUG MART # 234              | 9  |
| SHOPPERS DRUG MART 201                | 9  |
| Shoppers Drug Mart 204                | 9  |