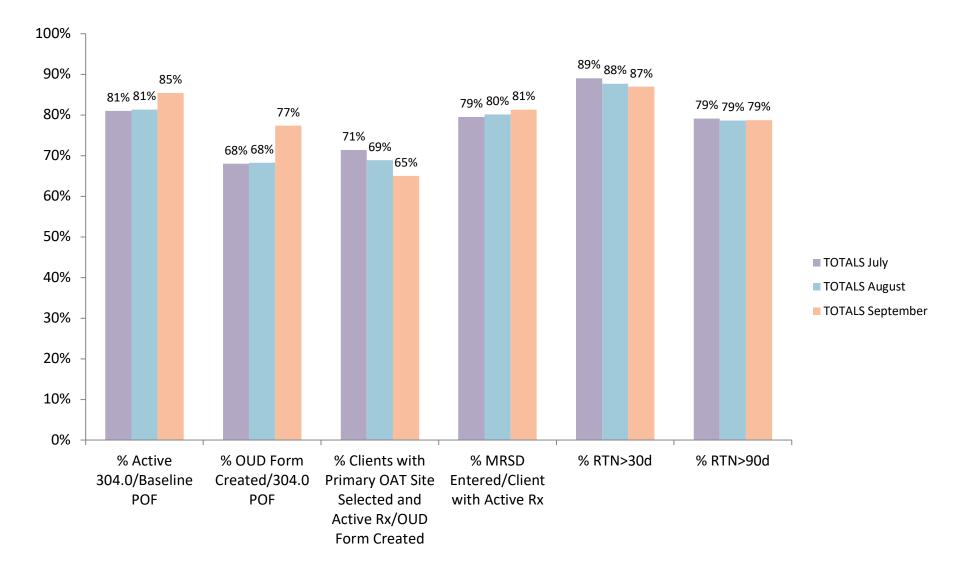

Where can we find you or leave messages for you? At the corner of Columbia and Hastings is not helpful but at a location where we can leave messages for the person. "

TOTALS July
TOTALS August
TOTALS September