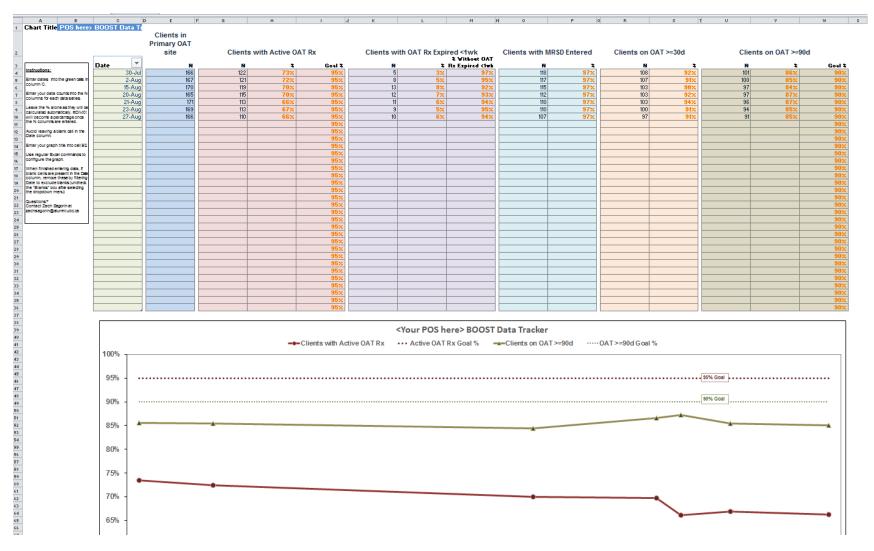

RUG MART # 234              | 9  |
| SHOPPERS DRUG MART 201                | 9  |
| Shoppers Drug Mart 204                | 9  |

#### Pharmacy info entered in the care team



## "Million Dollar Question"

#### How to contact filled in on OUD form



Here is what the **Overdose Outreach team** suggests:

"Preferred method of contact: Phone, text, letter, outreach at address \_\_\_\_\_, hotel \_\_\_\_, community agency etc.

Where can we find you or leave messages for you? At the corner of Columbia and Hastings is not helpful but at a location where we can leave messages for the person. "









TOTALS July
TOTALS August
TOTALS September







#### Example team – ask for your data!



Query for clients with active 304.0 and number of OUD forms



#### Simplified Quantitative Reporting



## Data for Improvement

- Focus on the key measures over last few months
- Improve and develop plan to sustain gains
- Some key questions
  - Who are our clients?
  - How many have an active OAT prescription?
  - How long have our clients had the active prescription?
- Keep it simple