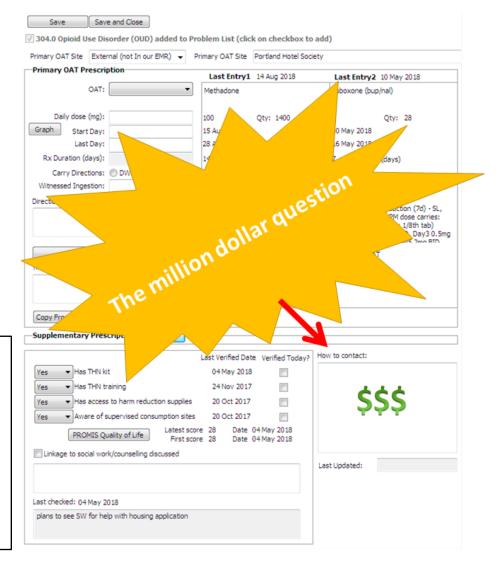

## "Million Dollar Question"

#### How to contact filled in on OUD form

Here is what the **Overdose Outreach team** suggests:

"Preferred method of contact: Phone, text, letter, outreach at address \_\_\_\_\_, hotel \_\_\_\_, community agency etc.

Where can we find you or leave messages for you? At the corner of Columbia and Hastings is not helpful but at a location where we can leave messages for the person. "

TOTALS July
TOTALS August
TOTALS September