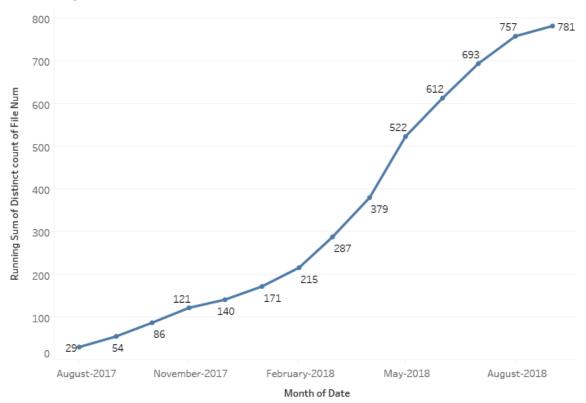

#### OUD form usage

Number of OUD forms created per month among BOOST teams

Month of Form Created

| Full Name                             |    |
|---------------------------------------|----|
| Pier Health Resource Ctr              | 86 |
| BOND STREET PHARMACY                  | 72 |
| LONDON DRUGS #78                      | 62 |
| OMNICARE PHARMACY LTD.                | 55 |
| Remedy's Rx 261                       | 54 |
| VANCOUVER PHARMACY                    | 49 |
| Shoppers Drug Mart                    | 46 |
| SHOPPERS DRUG MART 272                | 43 |
| Dchc Pharmacy                         | 37 |
| YALE PHARMACY                         | 31 |
| YYOUNG MEDICINE MART MAIN             | 27 |
| WESTIN PHARMACY LTD.                  | 26 |
| OWL DRUGS                             | 25 |
| Wellness Pharmacy 8                   | 23 |
| NEW LIFE PHARMACY                     | 22 |
| JEFF'S PHARMACY                       | 21 |
| Cloud Pharmacy Inc.                   | 19 |
| Other Involved - Type In Comments     | 19 |
| SHOPPERS DRUG MART 280                | 18 |
| Strathcona Pharmacy                   | 15 |
| SHOPPERS DRUG MART 2292               | 13 |
| GARLANE PHARMACY                      | 12 |
| Shoppers Drug Mart 2277               | 12 |
| REXALL DRUG STORE #7182               | 11 |
| SHOPPERS DRUG MART # 263              | 11 |
| St. Paul Hospital Complex Pain Centre | 11 |
| LONDON DRUGS # 7 - HASTINGS           | 10 |
| Owl Pharmacy                          | 10 |
| SHOPPERS DRUG MART #2289              | 10 |
| Community Apothecary Pharmacy         | 9  |
| Dundas Remedy's                       | 9  |
| Shoppers                              | 9  |
| SHOPPERS DRUG MART # 234              | 9  |
| SHOPPERS DRUG MART 201                | 9  |
| Shoppers Drug Mart 204                | 9  |