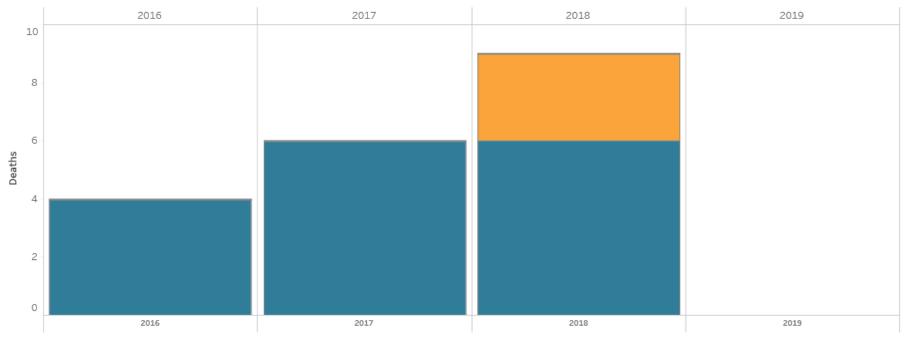

### Overdose Deaths in Cariboo-Chilcotin LHA in 2018

### **Demographics:**

- 67% males
- Aged **20-64 years**

#### Location:

- All occurred indoors
- 89% occurred in private residences

### **OD Death Rate:**

**37**/100,000 (Thompson Cariboo HSDA)population vs IH rate of **30**/100,000 **78% fentanyl** 

detected